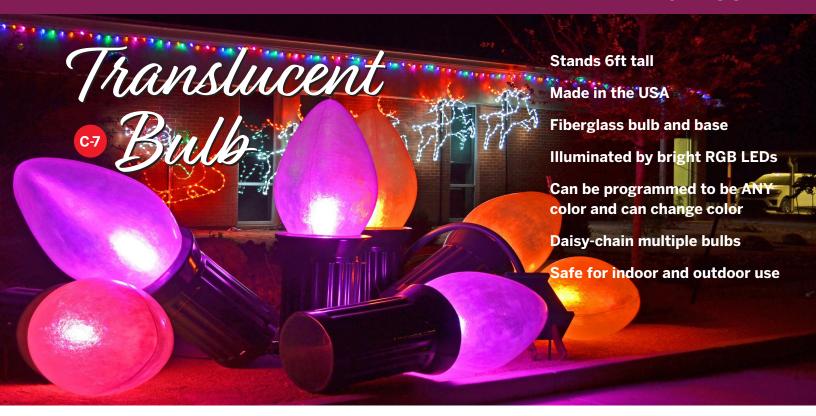

#### ITEM

Transparent Fiberglass Bulb with Green Base and Light Engine

Starter Pack (1-3 Bulbs)

Expansion Pack (needed for each additional 2 Bulbs)

#### **Starter Pack Includes**

- 24V DC 100W Power Supply with TL20 Adapter
- · Power/Control Lead and Lumenplay Controller
- (2) 12' TL38 Extension Cables

#### **Expansion Pack Includes**

- 24V DC 100W Power Supply with TL20 Adapter
- · RGB Power Injector
- (2) 12' TL38 Extension Cables

SCAN TO SEE PRODUCT VIDEO