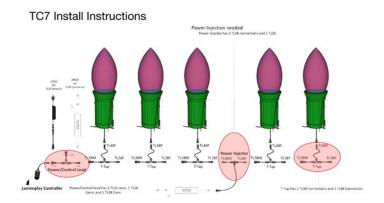

#### ITEM

Transparent Fiberglass Bulb with Green Base and Light Engine

Starter Pack (1-3 Bulbs)

Expansion Pack (needed for each additional 2 Bulbs)

#### **Starter Pack Includes**

- 24V DC 100W Power Supply with TL20 Adapter
- · Power/Control Lead and Lumenplay Controller
- (2) 12' TL38 Extension Cables

#### **Expansion Pack Includes**

- 24V DC 100W Power Supply with TL20 Adapter
- · RGB Power Injector
- (2) 12' TL38 Extension Cables

SCAN TO SEE PRODUCT VIDEO