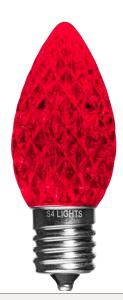

#### **C7 Faceted Bulb**

| COLORS AVAILABLE |
|------------------|
| Blue             |
| Cool White       |
| Green            |
| Pure White       |
| Ruby Red         |
| Warm White       |