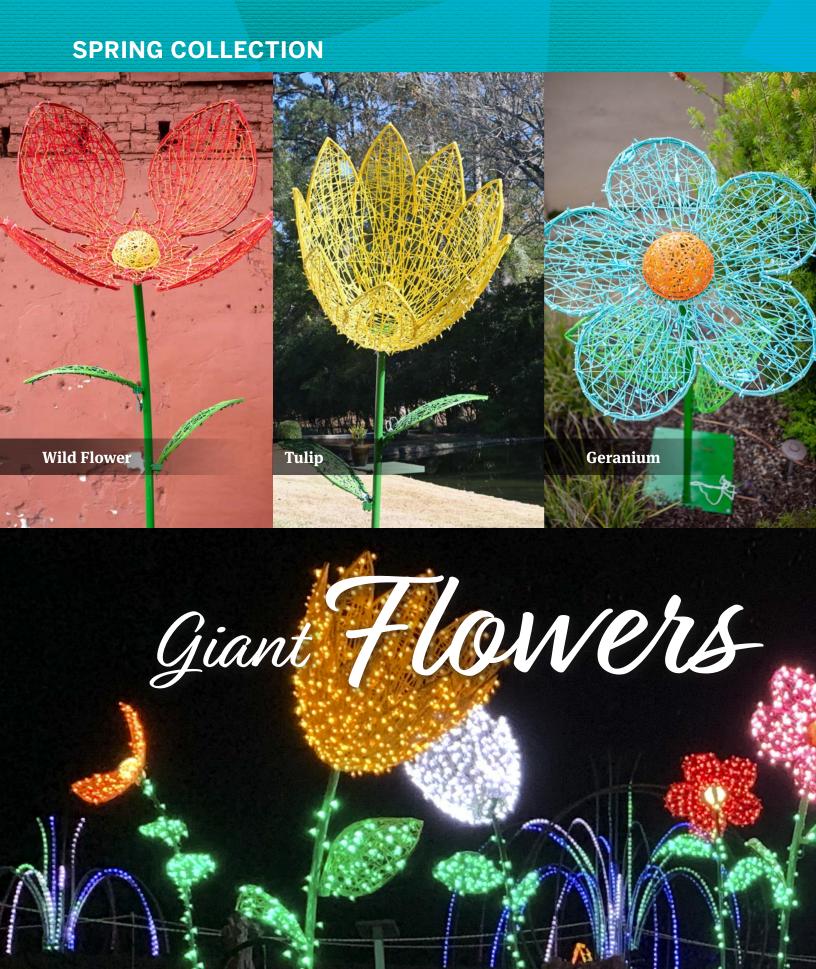

| ITEM CODE  | NAME         |
|------------|--------------|
| MGFWF-51   | Wild Flower  |
| MGFT-41    | Tulip        |
| MGFG-46    | Geranium     |
| MGFTF-39   | Tiger Flower |
| MGFD-39    | Daisy        |
| MGFL-LOTUS | Lotus        |

- Indoor or outdoor use.
- Giant flowers include green stem and steel base plate, plus two lighted green leaves.
- Flower petals can be purchased separately.
   Can be hung or wall-mounted.
- Available colors include red, yellow, blue, orange, white and pink.