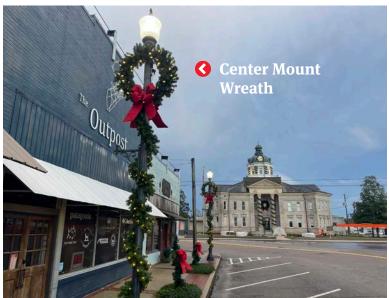

#### **GREENERY**

**Side Mount Wreath** 

SIZE 3' - 5'

**Center Mount Wreath** 

SIZE 3' - 5'

**Post Over Wreath** 

SIZE 4' - 6'