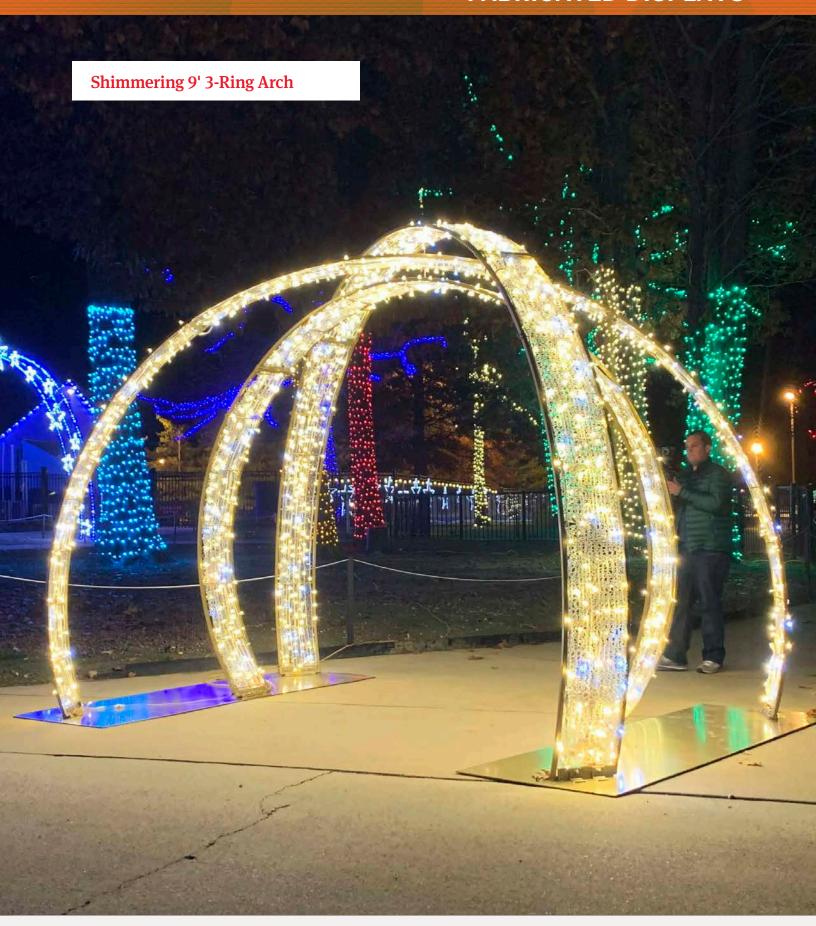

#### **Wreath Arch**

9' Garland Wreath Arch photo op with LED lights and ornaments; custom backdrop available.