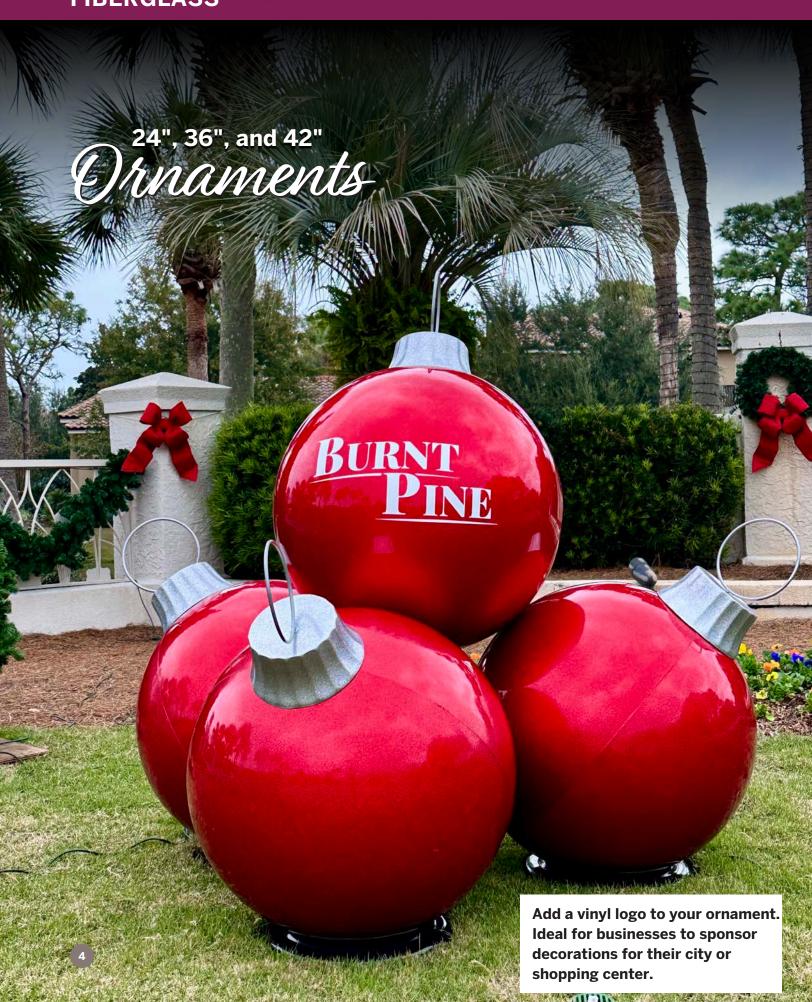

#### **Singles**

| ITEM  |  |
|-------|--|
| FO-24 |  |
| FO-36 |  |
| FO-42 |  |

4-Ball and 10-Ball Stacks Mix and Match Colors

| ITEM      |  |
|-----------|--|
| FOS-4-24  |  |
| FOS-4-36  |  |
| FOS-4-42  |  |
| FOS-10-24 |  |
| FOS-10-36 |  |
| FOS-10-42 |  |
|           |  |

#### **Dimensions**

| (WXH)     |           |  |
|-----------|-----------|--|
| FOS-4-24  | 52"x42"   |  |
| FOS-4-36  | 72"x63"   |  |
| FOS-4-42  | 80"x65"   |  |
| FOS-10-24 | 94"x75"   |  |
| FOS-10-36 | 102"x96"  |  |
| FOS-10-42 | 124"x108" |  |

SCAN TO SEE PRODUCT VIDEO

Our giant fiberglass ornaments are made with marinegrade gelcoat and glitter finish for durability and highshine.

Please see our stock colors below. There are custom color charts available upon request.

Cost for custom colors is dependent on the quantity ordered.

Brilliant Canadian Blue

Brilliant Lime Green

Brilliant Fire Red

Brilliant Emerald Green

Brilliant Chrome Silver

Brilliant Light Gold

Brilliant Light Purple