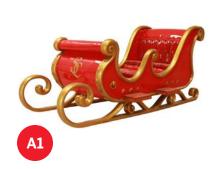

## **2D SILHOUETTES**

**A4** 

A7

|    | NAME                               |
|----|------------------------------------|
| A1 | Santa Sleigh 4 Seater - Red & Gold |
| A2 | Santa Sleigh 2 Seater - Red & Gold |
| A3 | Santa Mailbox - Red & Gold         |
| A4 | Santa Footrest - Red & Gold        |
| A5 | Santa Sofa - Red and Gold          |
| A6 | Santa Chair - White & Silver       |
| A7 | Gift Motiff 4 - Red                |
| A8 | Gift Motiff 2 - Red                |
| A9 | Nutcracker                         |