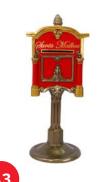

## **2D SILHOUETTES**

**A4** 

A7

|    | NAME                               |
|----|------------------------------------|
| A1 | Santa Sleigh 4 Seater - Red & Gold |
| A2 | Santa Sleigh 2 Seater - Red & Gold |
| A3 | Santa Mailbox - Red & Gold         |
| A4 | Santa Footrest - Red & Gold        |
| A5 | Santa Sofa - Red and Gold          |
| A6 | Santa Chair - White & Silver       |
| A7 | Gift Motiff 4 - Red                |
| A8 | Gift Motiff 2 - Red                |
| A9 | Nutcracker                         |