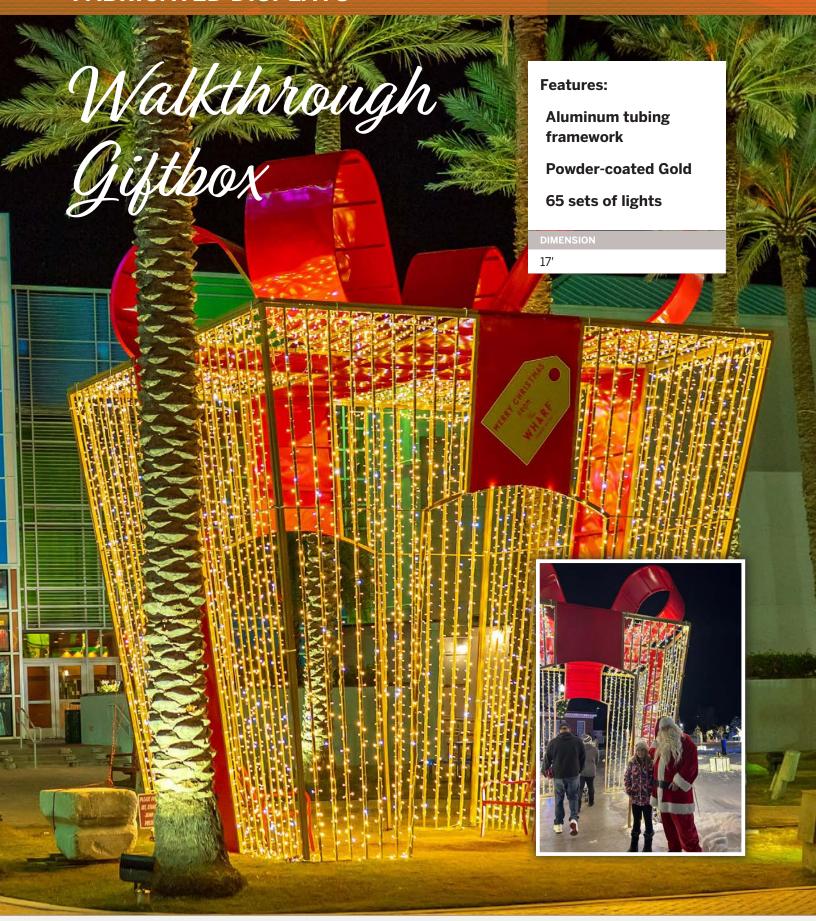

#### **Wreath Arch**

9' Garland Wreath Arch photo op with LED lights and ornaments; custom backdrop available.