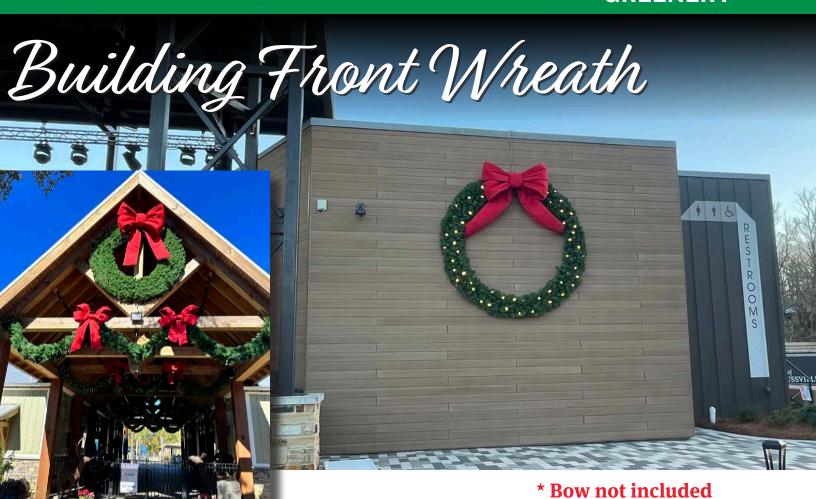

## Wreaths

• Bows sold separately.

See page 52 for our ornament colors

Special ornament colors upon request

| SIZE | FRAME SPECS  | PRE-ATTACEHD ORNAMENT COUNT | RECOMMENDED BOW SIZE |
|------|--------------|-----------------------------|----------------------|
| 3'   | Single Frame | 10                          | 18"                  |
| 3.5' | Single Frame | 12                          | 18"                  |
| 4'   | Single Frame | 16                          | 24"                  |
| 4'   | Double Frame | 20                          | 24"                  |
| 5'   | Double Frame | 24                          | 24"                  |
| 6'   | Double Frame | 30                          | 30"                  |
| 7'   | Double Frame | 36                          | 36"                  |
| 8'   | Triple Frame | 50                          | 36"                  |
| 10'  | Triple Frame | 60                          | 5'                   |
| 12'  | Triple Frame | 70                          | 5'                   |
| 14'  | Triple Frame | 120                         | 6'                   |