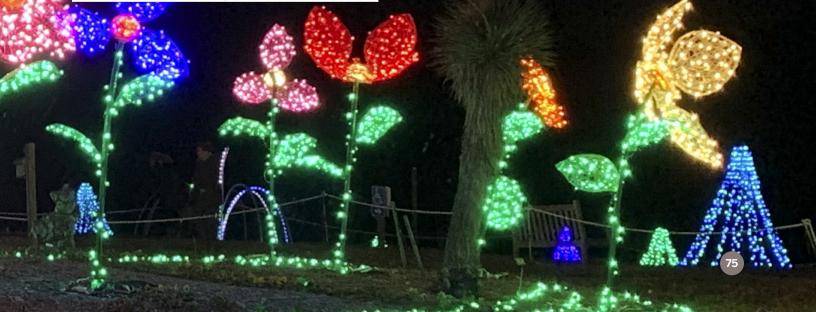

| ITEM CODE  | NAME         |
|------------|--------------|
| MGFWF-51   | Wild Flower  |
| MGFT-41    | Tulip        |
| MGFG-46    | Geranium     |
| MGFTF-39   | Tiger Flower |
| MGFD-39    | Daisy        |
| MGFL-LOTUS | Lotus        |

- Indoor or outdoor use.
- Giant flowers include green stem and steel base plate, plus two lighted green leaves.
- Flower petals can be purchased separately.
   Can be hung or wall-mounted.
- Available colors include red, yellow, blue, orange, white and pink.

## Spring Shapes