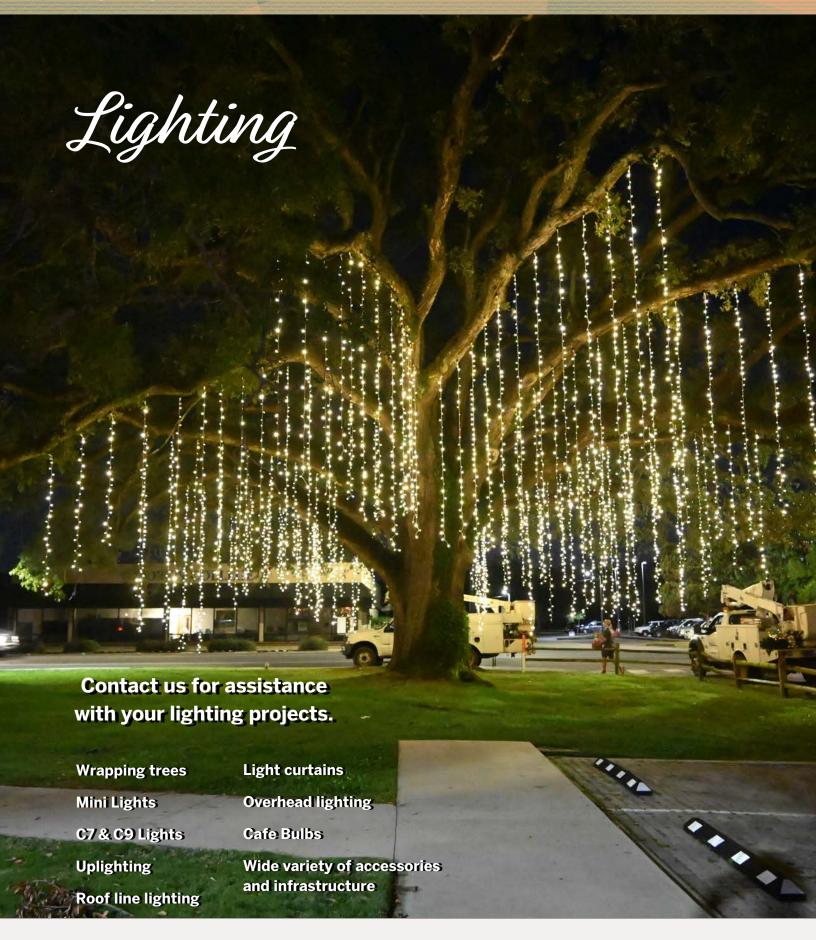

e plate, plus two lighted green leaves.
- Flower petals can be purchased separately.
   Can be hung or wall-mounted.
- Available colors include red, yellow, blue, orange, white and pink.





## Spring Shapes

#### **Features:**

Interior or exterior applications

**Hung or ground mounted** 

Weather and UV resistant

Impressive day and night visual effect

Constructed from lightweight fiberglass material



2D Swan

| SIZE |  |  |
|------|--|--|
| 5'   |  |  |



2D Bird

| SIZE |  |  |
|------|--|--|
| 4'   |  |  |



2D Bee

| SIZE |  |
|------|--|
| 2.5' |  |



**2D Dragonfly** 

| SIZE |  |
|------|--|
| 5'   |  |



**2D Butterfly** 

| SIZE  |  |
|-------|--|
| 2.55' |  |
| 5'    |  |



**Blades of Grass** 

| SIZE | SIZE |
|------|------|
| 3'   | 8'   |
| 6.5' | 10'  |















#### **C7 Faceted Bulb**

| COLORS AVAILABLE |
|------------------|
| Blue             |
| Cool White       |
| Green            |
| Pure White       |
| Ruby Red         |
| Warm White       |



#### **C9 Faceted Bulb**

| COLORS AVAILABLE   |
|--------------------|
| Cool White Strobe  |
| Cool White Twinkle |
| Green Twinkle      |
| Pure White Twinkle |
| Blue Twinkle       |
| Ruby Red Twinkle   |
| Warm White Phasing |
| Warm White Twinkle |
|                    |

# Bulk Socketed Spools











## Contact our Sales Reps today to see how we can help you light up your space!





### **2D SILHOUETTES**





WAVING SANTA (ANIMATED)

SIZE 7' x 8'



WAVING SANTA (ANIMATED)

10' x 11.5'



WHIMSICAL WATER TOWER



GUM DROP TREE

## **2D SILHOUETTES**



Season's Greetings with