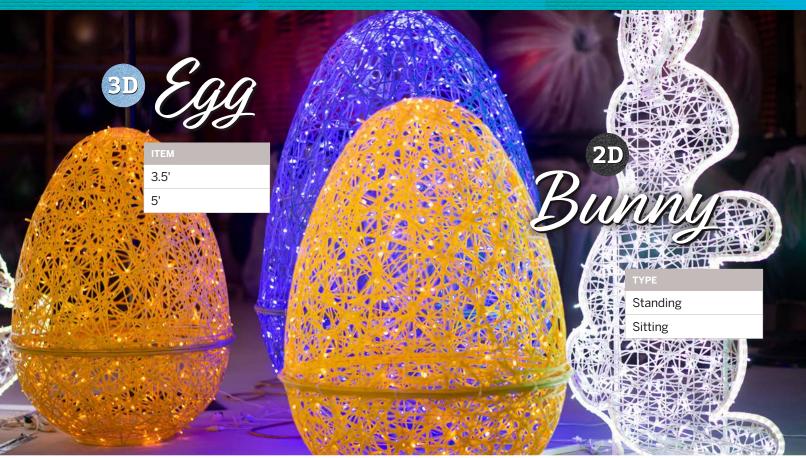

#### **Features:**

Interior or exterior applications

**Hung or ground mounted** 

Weather and UV resistant

Impressive day and night visual effect

Constructed from lightweight fiberglass material

All items have 5mm LED lights with the option of Warm White, Cool White, and Warm White with a cool white twinkle.