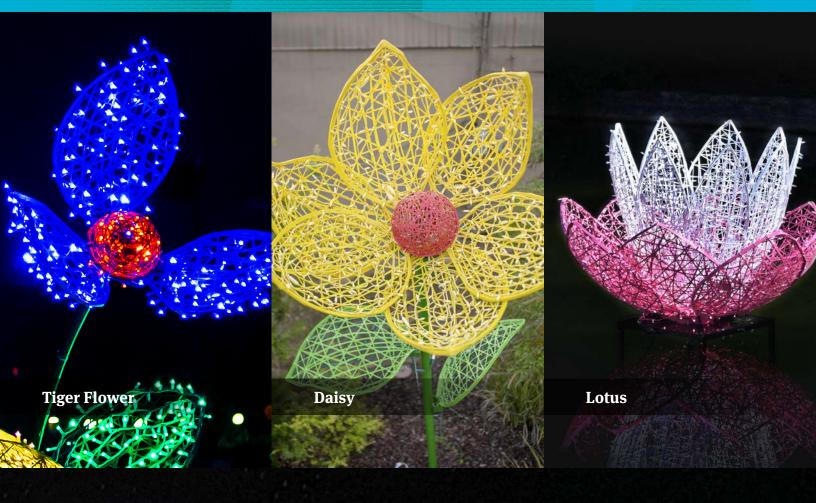

| ITEM CODE  | NAME         |
|------------|--------------|
| MGFWF-51   | Wild Flower  |
| MGFT-41    | Tulip        |
| MGFG-46    | Geranium     |
| MGFTF-39   | Tiger Flower |
| MGFD-39    | Daisy        |
| MGFL-LOTUS | Lotus        |

- Indoor or outdoor use.
- Giant flowers include green stem and steel base plate, plus two lighted green leaves.
- Flower petals can be purchased separately.
   Can be hung or wall-mounted.
- Available colors include red, yellow, blue, orange, white and pink.