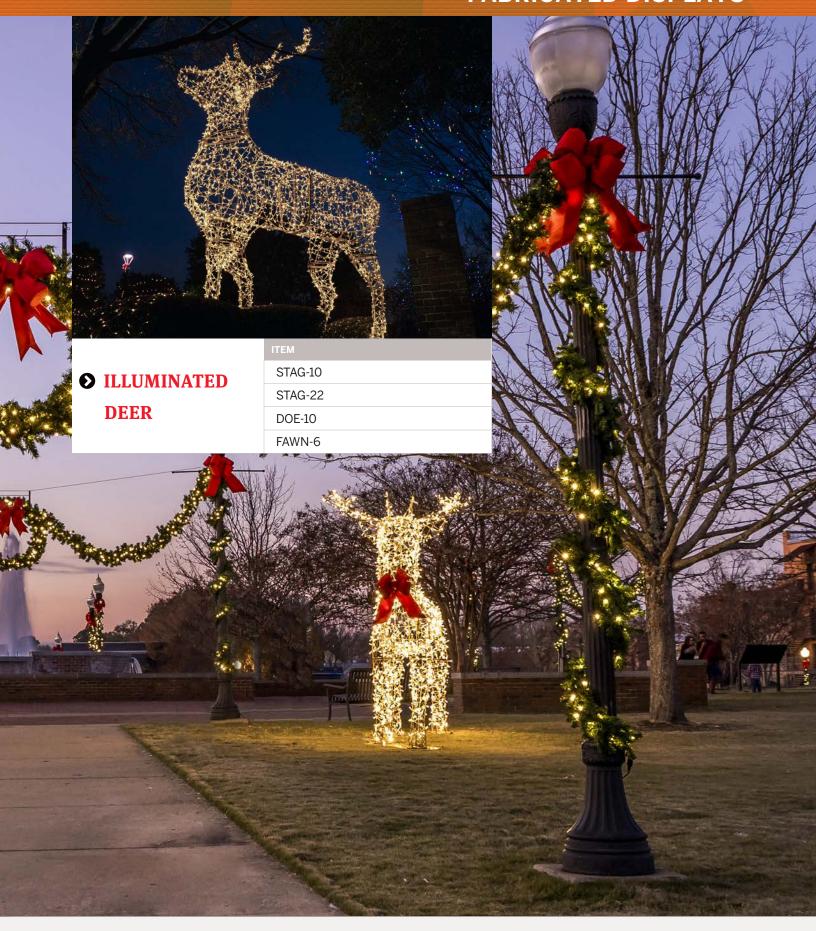

# WALK-IN Ornament

Standing Buck, Doe or Fawn
Prancing Buck, Doe or Fawn
Grazing Buck, Doe or Fawn

- 6.5' Grapevine Deer
- 3 different styles
- Acrylic White Paint and 5mm LED Lights