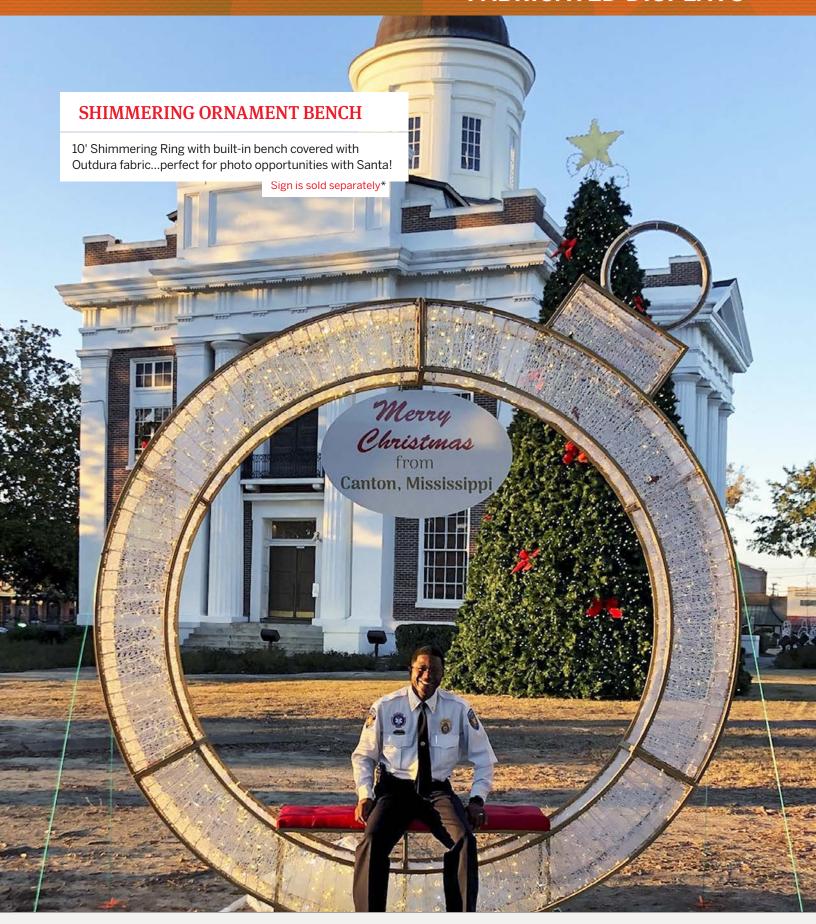

p a custom order today!

# Masson Fiberglass

#### **Features:**

Interior or exterior applications

**Hung or ground mounted** 

Weather and UV resistant

Impressive day and night visual effect

Constructed from lightweight fiberglass material

All items have 5mm LED lights with the option of Warm White, Cool White, and Warm White with a cool white twinkle.



PRODUCT VIDEO OF RGB ORB TREE



Orb



Design Star



Orb Tree



Sails

## **MASSON**





## **MASSON**





## MASSON









# Shimmering GIFT BOXES

What a great addition to the base of your Christmas tree! Bows detach & boxes stack for easy storage. Available in a variety of colors.

30" 36" 40"

Sizes are to the top of the bow.













# Snow Globe

Add an additional logo!





## Fabricated Animals

























#### **Wreath Arch**

9' Garland Wreath Arch photo op with LED lights and ornaments; custom backdrop available.















# WALK-IN Ornament

















Standing Buck, Doe or Fawn
Prancing Buck, Doe or Fawn
Grazing Buck, Doe or Fawn

- 6.5' Grapevine Deer
- 3 different styles
- Acrylic White Paint and 5mm LED Lights





#### **GRAPEVINE**















Custom ornament colors available

### 12" Traditional Bullpine Garland, 25 tips per foot

No lights

Lit (C7 or 5mm)

With LED lights & ornament package

### 16" Traditional Bullpine Garland, 25 tips per foot

No lights

Lit (C7 or 5mm)

With LED lights & ornament package

### Contact us today for other Garland options!



## Wreaths

• Bows sold separately.





See page 52 for our ornament colors

Special ornament colors