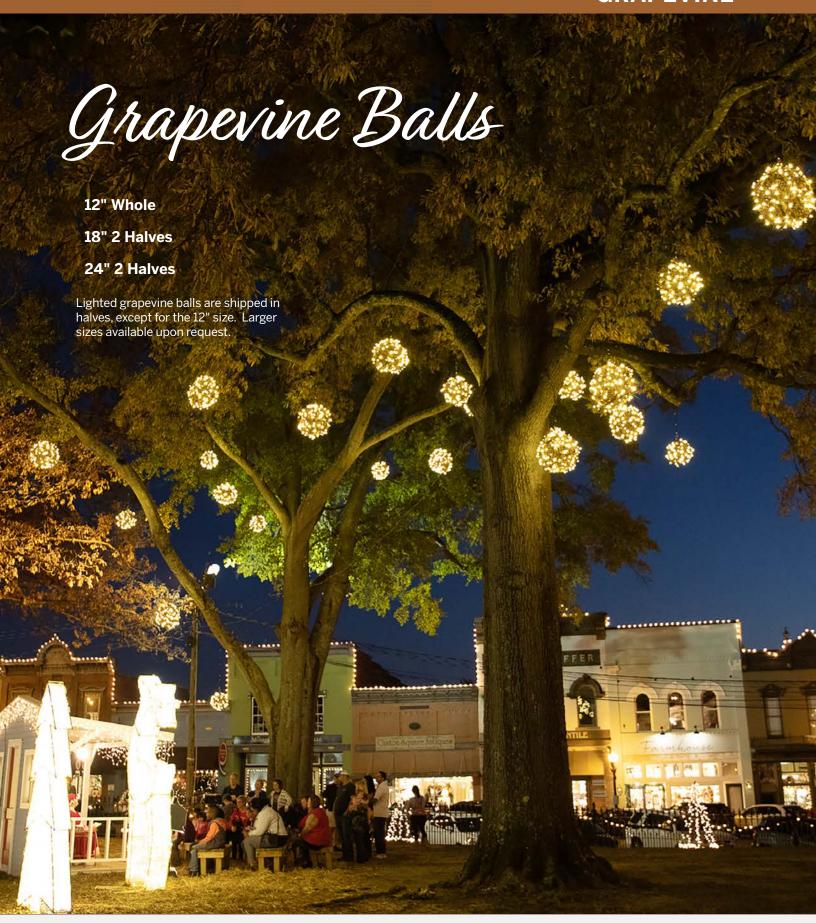

PRODUCT VIDEO OF RGB ORB TREE



Orb



Design Star



Orb Tree



Sails

## **MASSON**





## **MASSON**





## MASSON









# Shimmering GIFT BOXES

What a great addition to the base of your Christmas tree! Bows detach & boxes stack for easy storage. Available in a variety of colors.

30" 36" 40"

Sizes are to the top of the bow.













# Snow Globe

Add an additional logo!





## Fabricated Animals

























#### **Wreath Arch**

9' Garland Wreath Arch photo op with LED lights and ornaments; custom backdrop available.















# WALK-IN Ornament

















Standing Buck, Doe or Fawn
Prancing Buck, Doe or Fawn
Grazing Buck, Doe or Fawn

- 6.5' Grapevine Deer
- 3 different styles
- Acrylic White Paint and 5mm LED Lights





#### **GRAPEVINE**















Custom ornament colors available

### 12" Traditional Bullpine Garland, 25 tips per foot

No lights

Lit (C7 or 5mm)

With LED lights & ornament package

### 16" Traditional Bullpine Garland, 25 tips per foot

No lights

Lit (C7 or 5mm)

With LED lights & ornament package

### Contact us today for other Garland options!



## Wreaths

• Bows sold separately.





See page 52 for our ornament colors

Special ornament colors upon request

| SIZE | FRAME SPECS  | PRE-ATTACEHD ORNAMENT COUNT | RECOMMENDED BOW SIZE |
|------|--------------|-----------------------------|----------------------|
| 3'   | Single Frame | 10                          | 18"                  |
| 3.5' | Single Frame | 12                          | 18"                  |
| 4'   | Single Frame | 16