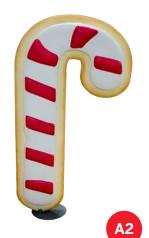

## Custom Christmas Cookies

| NAME |                 | DIMENSIONS    |
|------|-----------------|---------------|
| A1   | Stocking        | 90" H x 63" W |
| A2   | Candy Cane      | 77" H x 73" W |
| АЗ   | Tree            | 77" H x 63" W |
| A4   | Gingerbread Man | 95" H x 63" W |
| A5   | Bell            | 63" H x 79" W |
| A6   | Santa           | 68" H x 79" W |
| A7   | Snowman         | 95' H x 60" W |