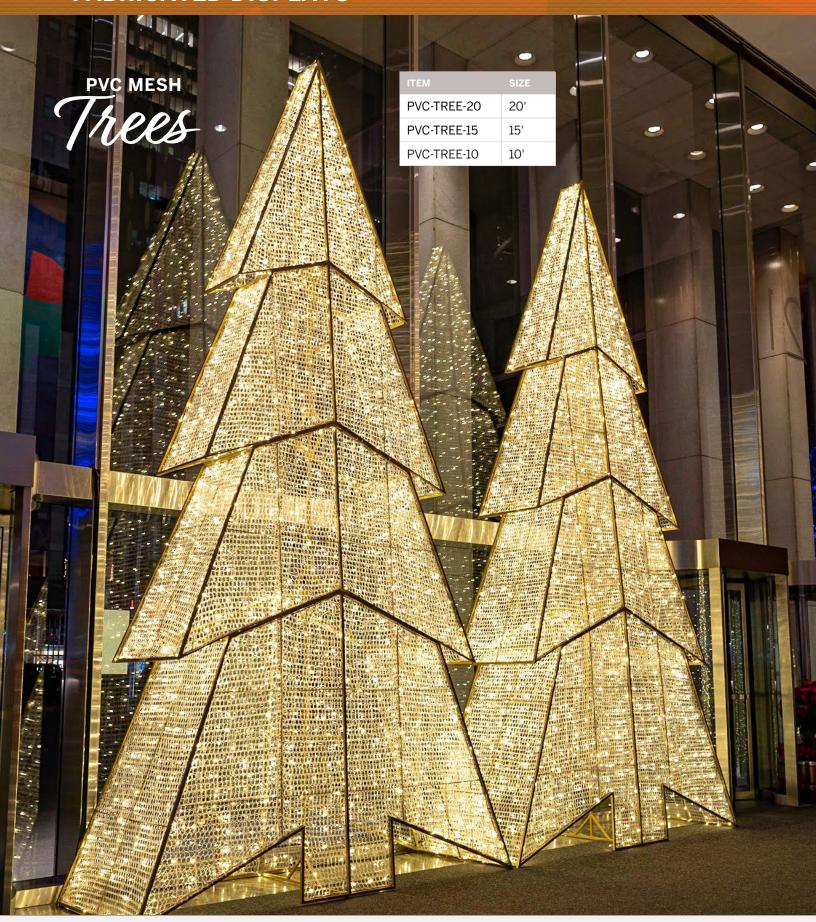

Impressive day and night visual effect

Constructed from lightweight fiberglass material

All items have 5mm LED lights with the option of Warm White, Cool White, and Warm White with a cool white twinkle.



PRODUCT VIDEO OF RGB ORB TREE



Orb



Design Star



Orb Tree



Sails

## **MASSON**





## **MASSON**





## MASSON









# Shimmering GIFT BOXES

What a great addition to the base of your Christmas tree! Bows detach & boxes stack for easy storage. Available in a variety of colors.

30" 36" 40"

Sizes are to the top of the bow.













# Snow Globe

Add an additional logo!





## Fabricated Animals

























#### **Wreath Arch**

9' Garland Wreath Arch photo op with LED lights and ornaments; custom backdrop available.















# WALK-IN Ornament

















Standing Buck, Doe or Fawn
Prancing Buck, Doe or Fawn
Grazing Buck, Doe or Fawn

- 6.5' Grapevine Deer
- 3 different styles
- Acrylic White Paint and 5mm LED Lights





#### **GRAPEVINE**















Custom ornament colors available

### 12" Traditional Bullpine Garland, 25 tips per foot

No lights

Lit (C7 or 5mm)

With LED lights & ornament package

### 16" Traditional Bullpine Garland, 25 tips per foot

No lights

Lit (C7 or 5mm)

With LED lights & ornament package

### Contact us today for other Garland options!



## Wreaths

• Bows sold separately.





See page 52 for our ornament colors

Special ornament colors upon request

| SIZE | FRAME SPECS  | PRE-ATTACEHD ORNAMENT COUNT | RECOMMENDED BOW SIZE |
|------|--------------|-----------------------------|-----------