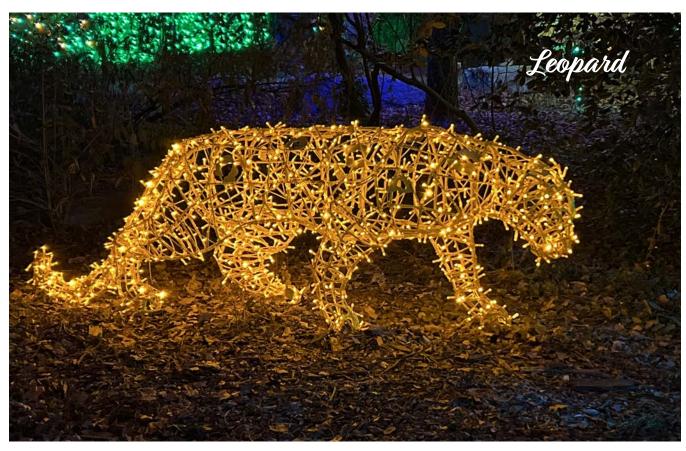

us a call to set up a custom order today!

# Masson Fiberglass

#### **Features:**

Interior or exterior applications

**Hung or ground mounted** 

Weather and UV resistant

Impressive day and night visual effect

Constructed from lightweight fiberglass material

All items have 5mm LED lights with the option of Warm White, Cool White, and Warm White with a cool white twinkle.



PRODUCT VIDEO OF RGB ORB TREE



Orb



Design Star



Orb Tree



Sails

## **MASSON**





## **MASSON**





## MASSON









# Shimmering GIFT BOXES

What a great addition to the base of your Christmas tree! Bows detach & boxes stack for easy storage. Available in a variety of colors.

30" 36" 40"

Sizes are to the top of the bow.













# Snow Globe

Add an additional logo!





## Fabricated Animals

























#### **Wreath Arch**

9' Garland Wreath Arch photo op with LED lights and ornaments; custom backdrop available.















# WALK-IN Ornament

















Standing Buck, Doe or Fawn
Prancing Buck, Doe or Fawn
Grazing Buck, Doe or Fawn

- 6.5' Grapevine Deer
- 3 different styles
- Acrylic White Paint and 5mm LED Lights





#### **GRAPEVINE**















Custom ornament colors available

### 12" Traditional Bullpine Garland, 25 tips per foot

No lights

Lit (C7 or 5mm)

With LED lights & ornament package

### 16" Traditional Bullpine Garland, 25 tips per foot

No lights

Lit (C7 or 5mm)

With LED lights & ornament package

### Contact us today for other Garland options!



## Wreaths

• Bows sold separately.





See page 52 for our ornament colors

Specia