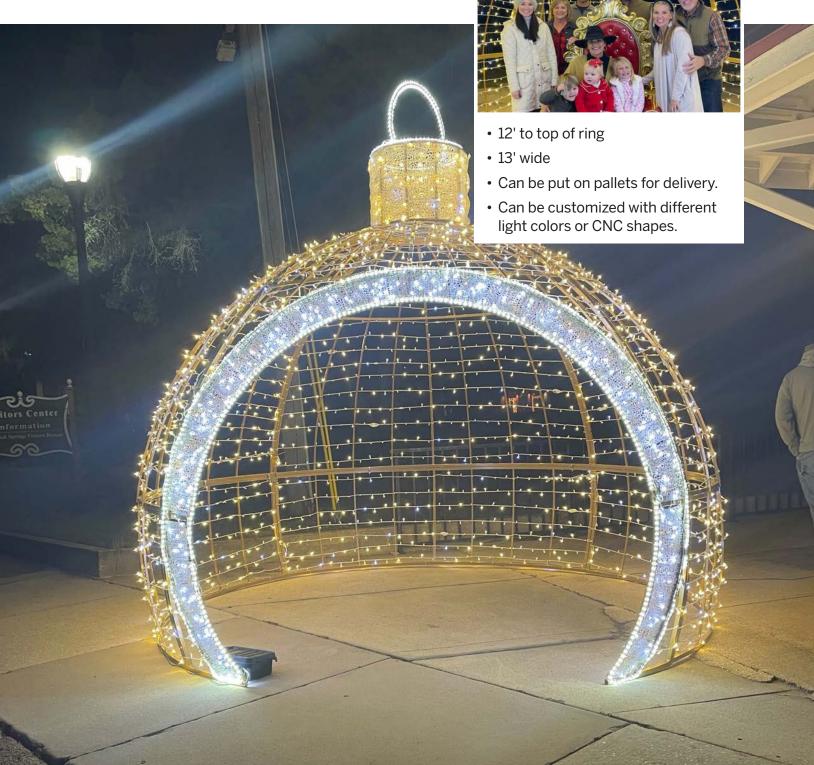

t

Impressive day and night visual effect

Constructed from lightweight fiberglass material

All items have 5mm LED lights with the option of Warm White, Cool White, and Warm White with a cool white twinkle.



PRODUCT VIDEO OF RGB ORB TREE



Orb



Design Star



Orb Tree



Sails

## **MASSON**





## **MASSON**





## MASSON









# Shimmering GIFT BOXES

What a great addition to the base of your Christmas tree! Bows detach & boxes stack for easy storage. Available in a variety of colors.

30" 36" 40"

Sizes are to the top of the bow.













# Snow Globe

Add an additional logo!





## Fabricated Animals

























#### **Wreath Arch**

9' Garland Wreath Arch photo op with LED lights and ornaments; custom backdrop available.















# WALK-IN Ornament

















Standing Buck, Doe or Fawn
Prancing Buck, Doe or Fawn
Grazing Buck, Doe or Fawn

- 6.5' Grapevine Deer
- 3 different styles
- Acrylic White Paint and 5mm LED Lights





#### **GRAPEVINE**















Custom ornament colors available

### 12" Traditional Bullpine Garland, 25 tips per foot

No lights

Lit (C7 or 5mm)

With LED lights & ornament package

### 16" Traditional Bullpine Garland, 25 tips per foot

No lights

Lit (C7 or 5mm)

With LED lights & ornament package

### Contact us today for other Garland options!



## Wreaths

• Bows sold separately.





See page 52 for our ornament colors

Special ornament colors upon request

| SIZE | FRAME SPECS  | PRE-ATTACEHD ORNAMENT COUNT | RECOMMENDED BOW SIZE |
|------|--------------|-----------------------------|---------