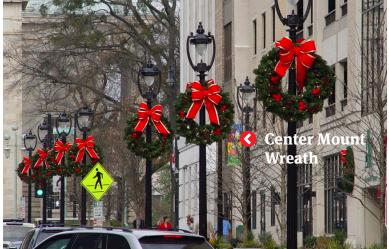

#### **GREENERY**

**Side Mount Wreath** 

SIZE 3' - 5'

**Center Mount Wreath** 

SIZE 3' - 5'

**Post Over Wreath** 

SIZE 4' - 6'