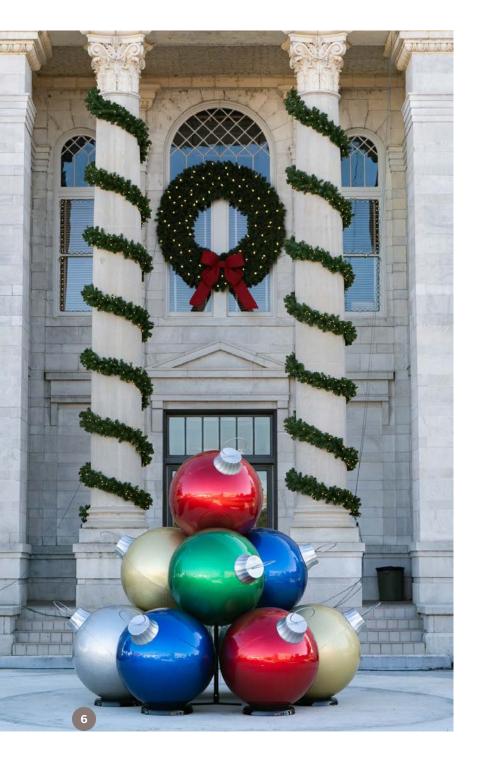

#### **Singles**

| ITEM  |  |
|-------|--|
| FO-24 |  |
| FO-36 |  |
| FO-42 |  |

4-Ball and 10-Ball Stacks Mix and Match Colors

| ITEM      |  |
|-----------|--|
| FOS-4-24  |  |
| FOS-4-36  |  |
| FOS-4-42  |  |
| FOS-10-24 |  |
| FOS-10-36 |  |
| FOS-10-42 |  |
|           |  |

#### **Dimensions**

| (WXH)     |           |  |
|-----------|-----------|--|
| FOS-4-24  | 52"x42"   |  |
| FOS-4-36  | 72"x63"   |  |
| FOS-4-42  | 80"x65"   |  |
| FOS-10-24 | 94"x75"   |  |
| FOS-10-36 | 102"x96"  |  |
| FOS-10-42 | 124"x108" |  |

SCAN TO SEE PRODUCT VIDEO

Our giant fiberglass ornaments are made with marinegrade gelcoat and glitter finish for durability and highshine.

Please see our stock colors below. There are custom color charts available upon request.

Cost for custom colors is dependent on the quantity ordered.

Brilliant Canadian Blue

Brilliant Lime Green

Brilliant Fire Red

Brilliant Emerald Green

Brilliant Chrome Silver

Brilliant Light Gold

Brilliant Light Purple