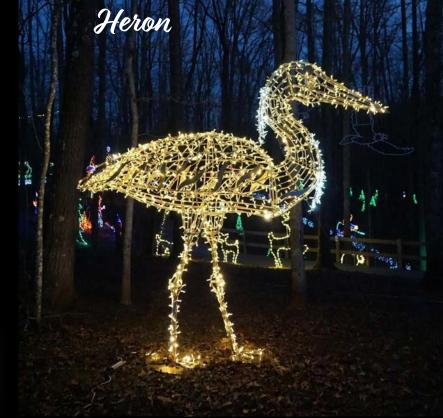

to set up a custom order today!

# Masson Fiberglass

#### **Features:**

Interior or exterior applications

**Hung or ground mounted** 

Weather and UV resistant

Impressive day and night visual effect

Constructed from lightweight fiberglass material

All items have 5mm LED lights with the option of Warm White, Cool White, and Warm White with a cool white twinkle.



PRODUCT VIDEO OF RGB ORB TREE



Orb



Design Star



Orb Tree



Sails

## **MASSON**





## **MASSON**





## MASSON









# Shimmering GIFT BOXES

What a great addition to the base of your Christmas tree! Bows detach & boxes stack for easy storage. Available in a variety of colors.

30" 36" 40"

Sizes are to the top of the bow.













# Snow Globe

Add an additional logo!





## Fabricated Animals

























#### **Wreath Arch**

9' Garland Wreath Arch photo op with LED lights and ornaments; custom backdrop available.















# WALK-IN Ornament

















Standing Buck, Doe or Fawn
Prancing Buck, Doe or Fawn
Grazing Buck, Doe or Fawn

- 6.5' Grapevine Deer
- 3 different styles
- Acrylic White Paint and 5mm LED Lights





#### **GRAPEVINE**















Custom ornament colors available

### 12" Traditional Bullpine Garland, 25 tips per foot

No lights

Lit (C7 or 5mm)

With LED lights & ornament package

### 16" Traditional Bullpine Garland, 25 tips per foot

No lights

Lit (C7 or 5mm)

With LED lights & ornament package

### Contact us today for other Garland options!



## Wreaths

• Bows sold separately.





See page 52 for our ornament colors

Special ornament