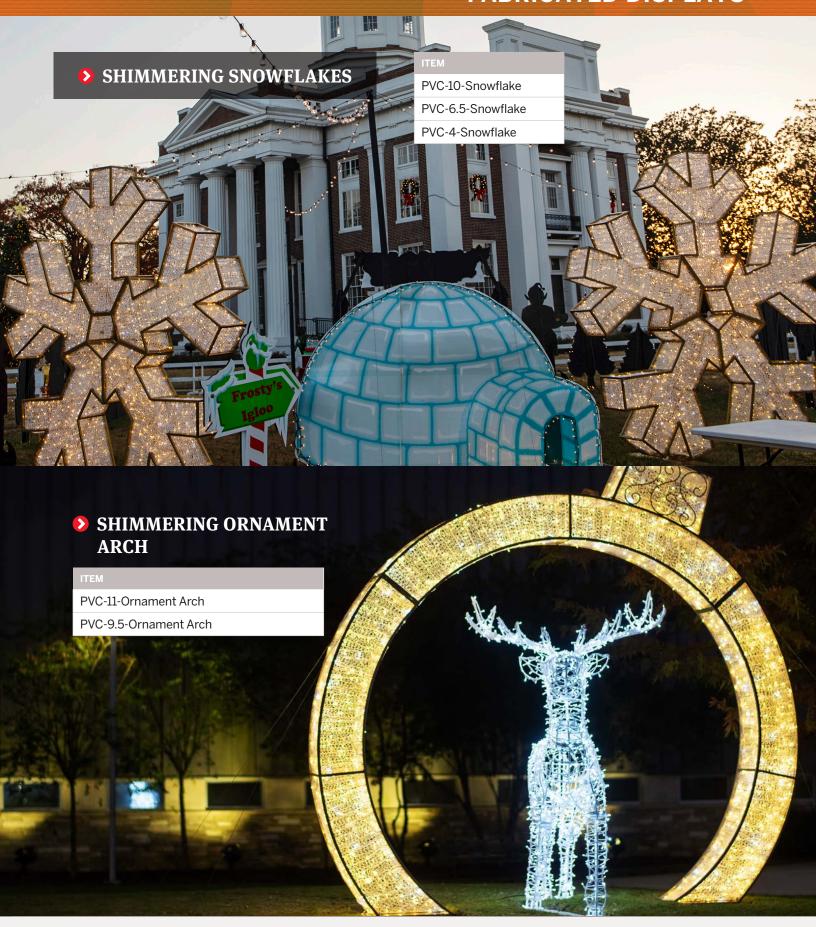

## Need a different size on our fabricated bows?

No problem, just give us a call to set up a custom order today!

# Masson Fiberglass

#### **Features:**

Interior or exterior applications

**Hung or ground mounted** 

Weather and UV resistant

Impressive day and night visual effect

Constructed from lightweight fiberglass material

All items have 5mm LED lights with the option of Warm White, Cool White, and Warm White with a cool white twinkle.



PRODUCT VIDEO OF RGB ORB TREE



Orb



Design Star



Orb Tree



Sails

## **MASSON**





## **MASSON**





## MASSON









# Shimmering GIFT BOXES

What a great addition to the base of your Christmas tree! Bows detach & boxes stack for easy storage. Available in a variety of colors.

30" 36" 40"

Sizes are to the top of the bow.













# Snow Globe

Add an additional logo!





## Fabricated Animals

























#### **Wreath Arch**

9' Garland Wreath Arch photo op with LED lights and ornaments; custom backdrop available.















# WALK-IN Ornament

















Standing Buck, Doe or Fawn
Prancing Buck, Doe or Fawn
Grazing Buck, Doe or Fawn

- 6.5' Grapevine Deer
- 3 different styles
- Acrylic White Paint and 5mm LED Lights





#### **GRAPEVINE**















Custom ornament colors available

### 12" Traditional Bullpine Garland, 25 tips per foot

No lights

Lit (C7 or 5mm)

With LED lights & ornament package

### 16" Traditional Bullpine Garland, 25 tips per foot

No lights

Lit (C7 or 5mm)

With LED lights & ornament package

### Contact us today for other Garland options!



## Wreaths