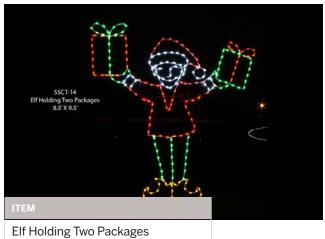

### **2D SILHOUETTES**

WAVING SANTA (ANIMATED)

SIZE 7' x 8'

WAVING SANTA (ANIMATED)

10' x 11.5'

WHIMSICAL WATER TOWER

GUM DROP TREE