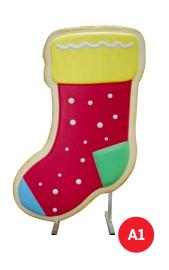

## Custom Christmas Cookies

| NAME |                 | DIMENSIONS    |
|------|-----------------|---------------|
| A1   | Stocking        | 90" H x 63" W |
| A2   | Candy Cane      | 77" H x 73" W |
| АЗ   | Tree            | 77" H x 63" W |
| A4   | Gingerbread Man | 95" H x 63" W |
| A5   | Bell            | 63" H x 79" W |
| A6   | Santa           | 68" H x 79" W |
| A7   | Snowman         | 95' H x 60" W |