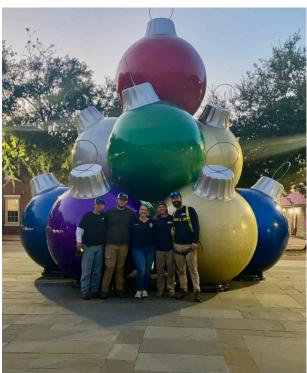

SCAN TO SEE PRODUCT VIDEO

Our giant fiberglass ornaments are made with marinegrade gelcoat and glitter finish for durability and highshine.

Please see our stock colors below. There are custom color charts available upon request.