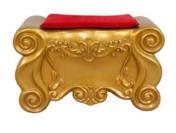

## **2D SILHOUETTES**

**A4** 

A7

|    | NAME                               |
|----|------------------------------------|
| A1 | Santa Sleigh 4 Seater - Red & Gold |
| A2 | Santa Sleigh 2 Seater - Red & Gold |
| A3 | Santa Mailbox - Red & Gold         |
| A4 | Santa Footrest - Red & Gold        |
| A5 | Santa Sofa - Red and Gold          |
| A6 | Santa Chair - White & Silver       |
| A7 | Gift Motiff 4 - Red                |
| A8 | Gift Motiff 2 - Red                |
| A9 | Nutcracker                         |