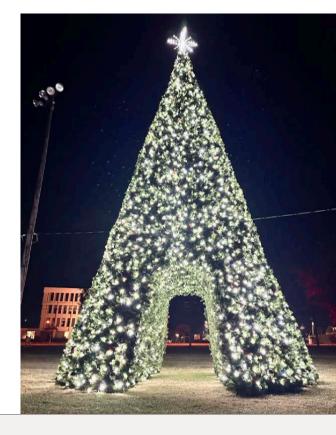

|
|--------|
| 3'     |
| 4'     |
| 5'     |

**Snowburst** 



| HEIGHT |  |
|--------|--|
| 3'     |  |
| 4'     |  |
| 5'     |  |

## Tree of Lights

| HEIGHT |
|--------|
| 8'     |
| 10'    |
| 12'    |
| 14'    |
| 17'    |
| 21'    |
| 25'    |



#### All come with a star topper!



Priced with LED C7 Lights, and a LED Star Topper. Affordable and easy to install!

POP-UP

### Trees





| HEIGHT W/ STAR TOPPER | STAR TOPPER HEIGHT |
|-----------------------|--------------------|
| 11'                   | 2'                 |
| 14'                   | 2'                 |
| 17'                   | 2'                 |
| 21'                   | 3'                 |
| 25'                   | 3'                 |



## Walk-Thru Panel Tree

Contact us today for pricing information!



#### **CHRISTMAS TREES**





| TREE HEIGHT<br>BEFORE DRUMBASE |
|--------------------------------|
| 15' Tree                       |
| 19' Tree                       |
| 23' Tree                       |
| 27' Tree                       |
| 31' Tree                       |
| 35' Tree                       |
| 39' Tree                       |
| 43' Tree                       |
| 47' Tree                       |
| 51' Tree                       |

4' riser not included

Stock drum base adds 4ft to total tree height

Custom heights available



## Wreath Photo Ops

WREATH

Double Sided

Single Sided

Base

Stand

Logo







#### **CUSTOM FOAM**



#### **CUSTOM FOAM**



#### **Ornament Bench**

6"

7'5"

• Includes crane pick up point



#### Santa's Sleigh

SIZ

10' x 6.5' with 48" benc