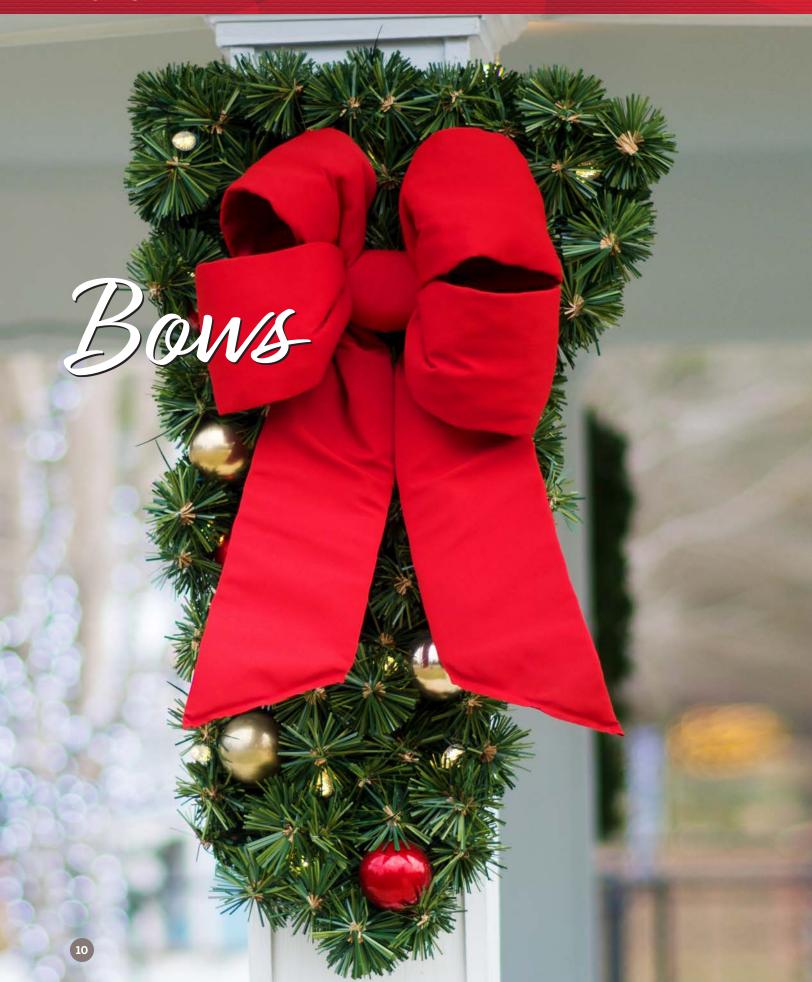

#### **VELVET**

A timeless classic. What separates our velvet from other velvets on the market? The backing. Our backing is 4mm thick compared to the standard 3mm on import bows, increasing the durability of the bow and its resistance to tearing. Steel frame velvet bows have a nylon backing to help prevent tearing. Aside from our stock items, we can customize fabric to meet your specific needs.

Colors: Red; Holiday Red.

Lifespan: 2-5 years.

**Storage:** Please store in the boxes they come in.

• This product is for indoor and outdoor use.