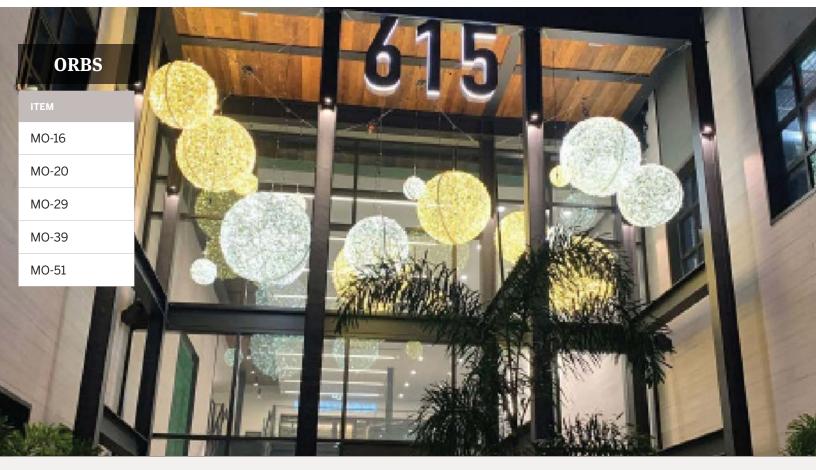

# Masson Fiberglass

#### **Features:**

Interior or exterior applications

**Hung or ground mounted** 

Weather and UV resistant

Impressive day and night visual effect

Constructed from lightweight fiberglass material

All items have 5mm LED lights with the option of Warm White, Cool White, and Warm White with a cool white twinkle.

PRODUCT VIDEO OF RGB ORB TREE

Orb

Design Star

Orb Tree

Sails