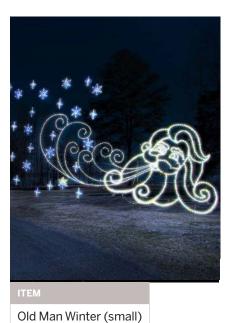

### **2D SILHOUETTES**

WAVING SANTA (ANIMATED)

SIZE 7' x 8'

WAVING SANTA (ANIMATED)

10' x 11.5'

WHIMSICAL WATER TOWER

GUM DROP TREE

## **2D SILHOUETTES**

Season's Greetings with Holly Marquee

Season's Greetings with Snowflakes

MERRY CHRISTMAS

Merry Christmas with Poinsetta

Elves Building Toys (12' x 17')