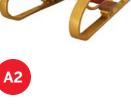

## **2D SILHOUETTES**

**A4** 

A7

|    | NAME                               |
|----|------------------------------------|
| A1 | Santa Sleigh 4 Seater - Red & Gold |
| A2 | Santa Sleigh 2 Seater - Red & Gold |
| A3 | Santa Mailbox - Red & Gold         |
| A4 | Santa Footrest - Red & Gold        |
| A5 | Santa Sofa - Red and Gold          |
| A6 | Santa Chair - White & Silver       |
| A7 | Gift Motiff 4 - Red                |
| A8 | Gift Motiff 2 - Red                |
| A9 | Nutcracker                         |