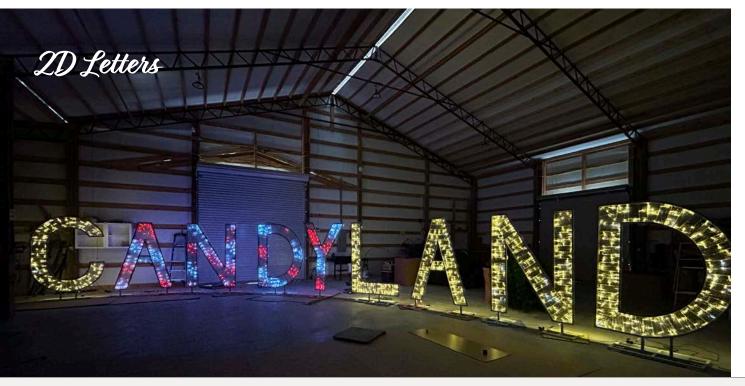

## **2D SILHOUETTES**

Season's Greetings with Holly Marquee

Season's Greetings with Snowflakes

MERRY CHRISTMAS

Merry Christmas with Poinsetta

Elves Building Toys (12' x 17')