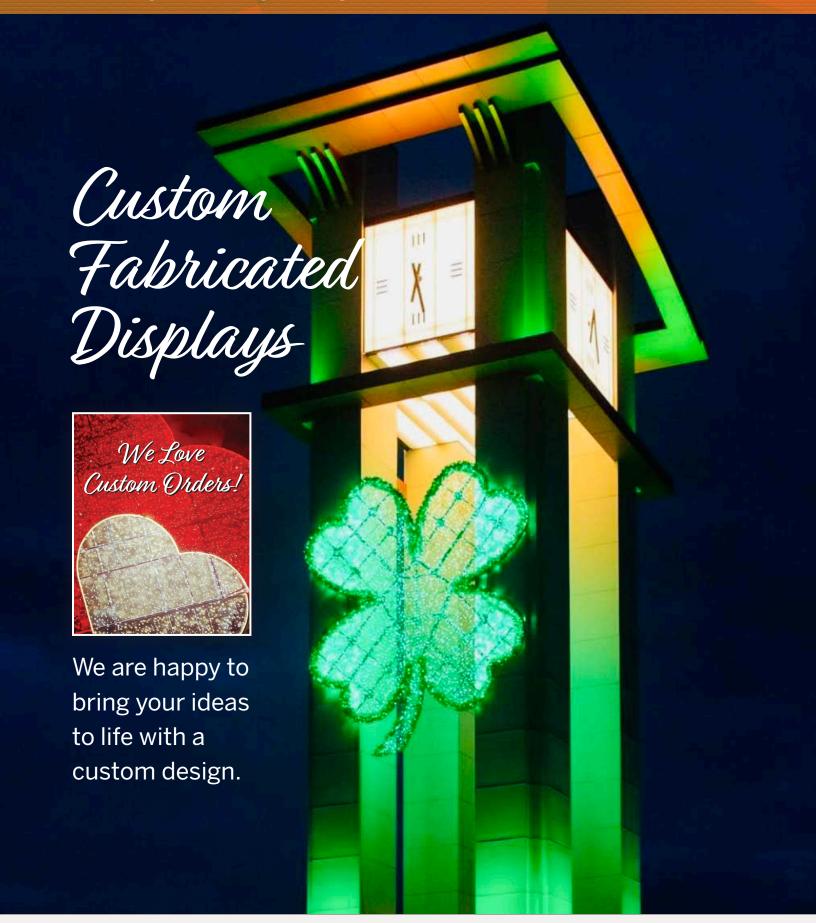

### **Velvet Bows**

| ITEM   | SIZE       | TRIM   |
|--------|------------|--------|
| FB-1   | 12" 2-Loop | NONE   |
| FB-2   | 12" 4-Loop | NONE   |
| FB-3   | 18" 2-Loop | NONE   |
| FB-4   | 18" 4-Loop | NONE   |
| FB-5   | 24" 2-Loop | NONE   |
| FB-6   | 24" 4-Loop | NONE   |
| FB-7   | 36" 2-Loop | NONE   |
| FB-8   | 36" 4-Loop | NONE   |
| FBGT-1 | 12" 2-Loop | Gold   |
| FBGT-2 | 12" 4-Loop | Gold   |
| FBGT-3 | 18" 2-Loop | Gold   |
| FBGT-4 | 18" 4-Loop | Gold   |
| FBGT-5 | 24" 2-Loop | Gold   |
| FBGT-6 | 24" 4-Loop | Gold   |
| FBGT-7 | 36" 2-Loop | Gold   |
| FBGT-8 | 36" 4-Loop | Gold   |
| FBST-1 | 12" 2-Loop | Silver |
| FBST-2 | 12" 4-Loop | Silver |
| FBST-3 | 18" 2-Loop | Silver |
| FBST-4 | 18" 4-Loop | Silver |
| FBST-5 | 24" 2-Loop | Silver |
| FBST-6 | 24" 4-Loop | Silver |
| FBST-7 | 36" 2-Loop | Silver |
| FBST-8 | 36" 4-Loop | Silver |