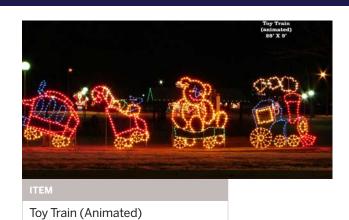

### **2D SILHOUETTES**

WAVING SANTA (ANIMATED)

SIZE 7' x 8'

WAVING SANTA (ANIMATED)

10' x 11.5'

WHIMSICAL WATER TOWER

GUM DROP TREE