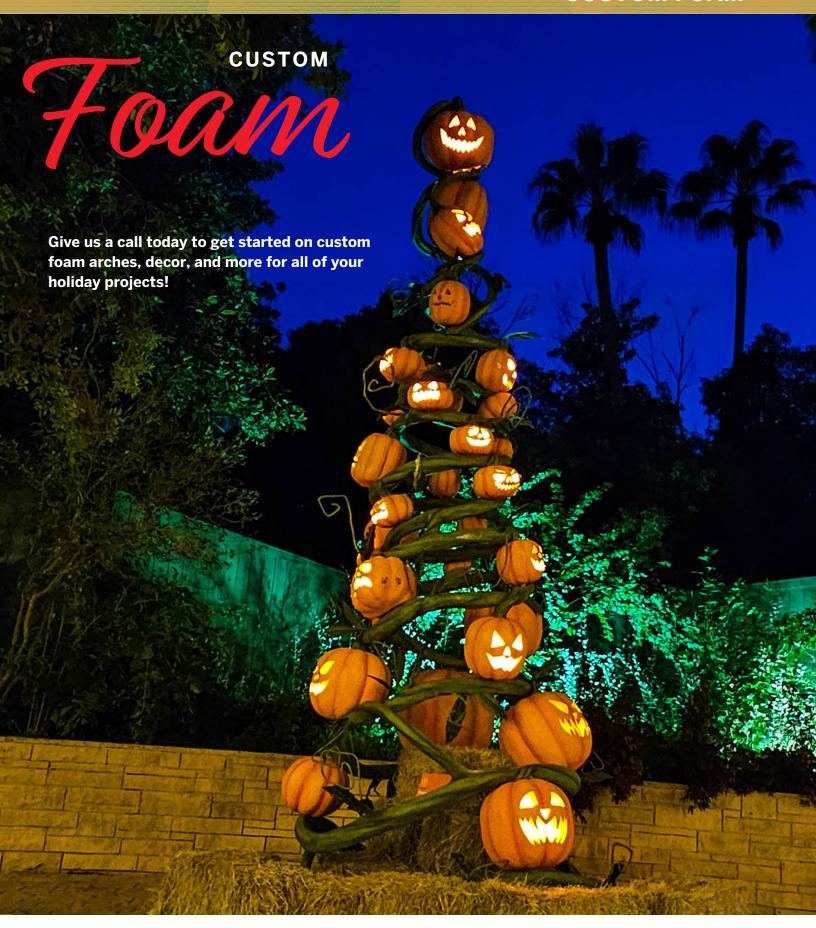

| 3'                 |
| 25'                   | 3'                 |



## Walk-Thru Panel Tree

Contact us today for pricing information!



#### **CHRISTMAS TREES**





| TREE HEIGHT<br>BEFORE DRUMBASE |
|--------------------------------|
| 15' Tree                       |
| 19' Tree                       |
| 23' Tree                       |
| 27' Tree                       |
| 31' Tree                       |
| 35' Tree                       |
| 39' Tree                       |
| 43' Tree                       |
| 47' Tree                       |
| 51' Tree                       |

4' riser not included

Stock drum base adds 4ft to total tree height

Custom heights available



## Wreath Photo Ops

WREATH

Double Sided

Single Sided

Base

Stand

Logo







#### **CUSTOM FOAM**



#### **CUSTOM FOAM**



#### **Ornament Bench**

6"

7'5"

• Includes crane pick up point



#### Santa's Sleigh

SIZ

10' x 6.5' with 48" bench

• Gift bag includes three visible presents



#### **CUSTOM FOAM**



SIZE

36" L



SIZE

120" H x 144" W x 120" L



60-72" H x 48" W



SIZE CUSTOMIZABLE ARI 144" H x 144" W 96" H x 132" W

60

## Nutcrackers





Custom Nutcrackers

Contact us today to see how we can help you create your custom Nutcracker order!

If you can dream it, we can make it happen!





## Custom Christmas Cookies





| NAME |                 | DIMENSIONS    |
|------|-----------------|---------------|
| A1   | Stocking        | 90" H x 63" W |
| A2   | Candy Cane      | 77" H x 73" W |
| АЗ   | Tree            | 77" H x 63" W |
| A4   | Gingerbread Man | 95" H x 6