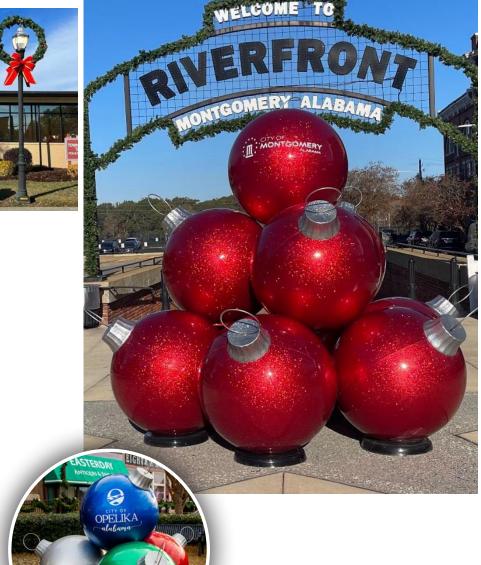

#### **Singles**

| ITEM  |  |
|-------|--|
| FO-24 |  |
| FO-36 |  |
| FO-42 |  |

4-Ball and 10-Ball Stacks Mix and Match Colors

| ITEM      |  |
|-----------|--|
| FOS-4-24  |  |
| FOS-4-36  |  |
| FOS-4-42  |  |
| FOS-10-24 |  |
| FOS-10-36 |  |
| FOS-10-42 |  |
|           |  |

#### **Dimensions**

| (WXH)     |           |  |
|-----------|-----------|--|
| FOS-4-24  | 52"x42"   |  |
| FOS-4-36  | 72"x63"   |  |
| FOS-4-42  | 80"x65"   |  |
| FOS-10-24 | 94"x75"   |  |
| FOS-10-36 | 102"x96"  |  |
| FOS-10-42 | 124"x108" |  |

SCAN TO SEE PRODUCT VIDEO

Our giant fiberglass ornaments are made with marinegrade gelcoat and glitter finish for durability and highshine.

Please see our stock colors below. There are custom color charts available upon request.

Cost for custom colors is dependent on the quantity ordered.

Brilliant Canadian Blue

Brilliant Lime Green

Brilliant Fire Red

Brilliant Emerald Green

Brilliant Chrome Silver

Brilliant Light Gold

Brilliant Light Purple