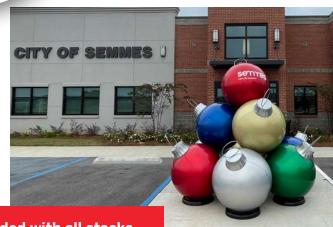

#### **Singles**

| ITEM  |  |
|-------|--|
| FO-24 |  |
| FO-36 |  |
| FO-42 |  |

4-Ball and 10-Ball Stacks Mix and Match Colors

| ITEM      |  |
|-----------|--|
| FOS-4-24  |  |
| FOS-4-36  |  |
| FOS-4-42  |  |
| FOS-10-24 |  |
| FOS-10-36 |  |
| FOS-10-42 |  |
|           |  |

#### **Dimensions**

| (WXH)     |           |  |
|-----------|-----------|--|
| FOS-4-24  | 52"x42"   |  |
| FOS-4-36  | 72"x63"   |  |
| FOS-4-42  | 80"x65"   |  |
| FOS-10-24 | 94"x75"   |  |
| FOS-10-36 | 102"x96"  |  |
| FOS-10-42 | 124"x108" |  |

SCAN TO SEE PRODUCT VIDEO

Our giant fiberglass ornaments are made with marinegrade gelcoat and glitter finish for durability and highshine.

Please see our stock colors below. There are custom color charts available upon request.

Cost for custom colors is dependent on the quantity ordered.

Brilliant Canadian Blue

Brilliant Lime Green

Brilliant Fire Red

Brilliant Emerald Green

Brilliant Chrome Silver

Brilliant Light Gold

Brilliant Light Purple