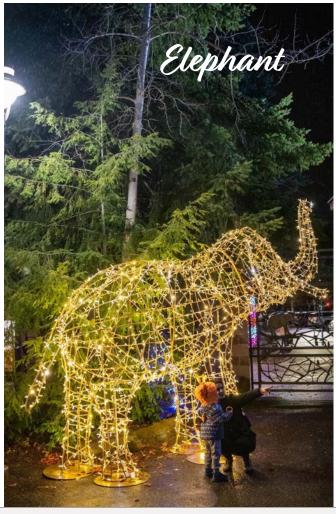

et up a custom order today!

# Masson Fiberglass

#### **Features:**

Interior or exterior applications

**Hung or ground mounted** 

Weather and UV resistant

Impressive day and night visual effect

Constructed from lightweight fiberglass material

All items have 5mm LED lights with the option of Warm White, Cool White, and Warm White with a cool white twinkle.



PRODUCT VIDEO OF RGB ORB TREE



Orb



Design Star



Orb Tree



Sails

## **MASSON**





## **MASSON**





## MASSON









# Shimmering GIFT BOXES

What a great addition to the base of your Christmas tree! Bows detach & boxes stack for easy storage. Available in a variety of colors.

30" 36" 40"

Sizes are to the top of the bow.













# Snow Globe

Add an additional logo!





## Fabricated Animals

























#### **Wreath Arch**

9' Garland Wreath Arch photo op with LED lights and ornaments; custom backdrop available.















# WALK-IN Ornament

















Standing Buck, Doe or Fawn
Prancing Buck, Doe or Fawn
Grazing Buck, Doe or Fawn

- 6.5' Grapevine Deer
- 3 different styles
- Acrylic White Paint and 5mm LED Lights





#### **GRAPEVINE**















Custom ornament colors available

### 12" Traditional Bullpine Garland, 25 tips per foot

No lights

Lit (C7 or 5mm)

With LED lights & ornament package

### 16" Traditional Bullpine Garland, 25 tips per foot

No lights

Lit (C7 or 5mm)

With LED lights & ornament package

### Contact us today for other Garland options!



## Wreaths

• Bows sold separately.





See page 52 for our ornament colors

Special ornament col