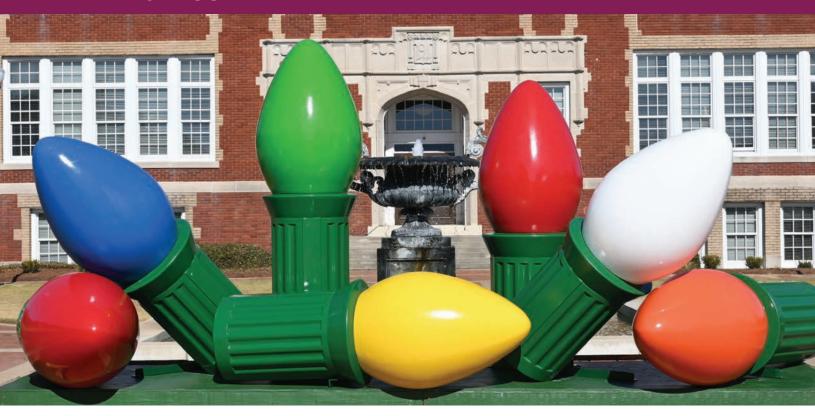

## 3 Bulbs

#### **C7 BULBS SPECS:**

**Width: 24" x Height: 71"** 

Weight: 48 lbs Cord: Flex PVC

**Plug: Hard-Coated Foam** 

Colors: Green, Red, Orange, Yellow, Blue, and White

7 Bulb Bracket Set
5 Bulb Bracket Set
3 Bulb Bracket Set