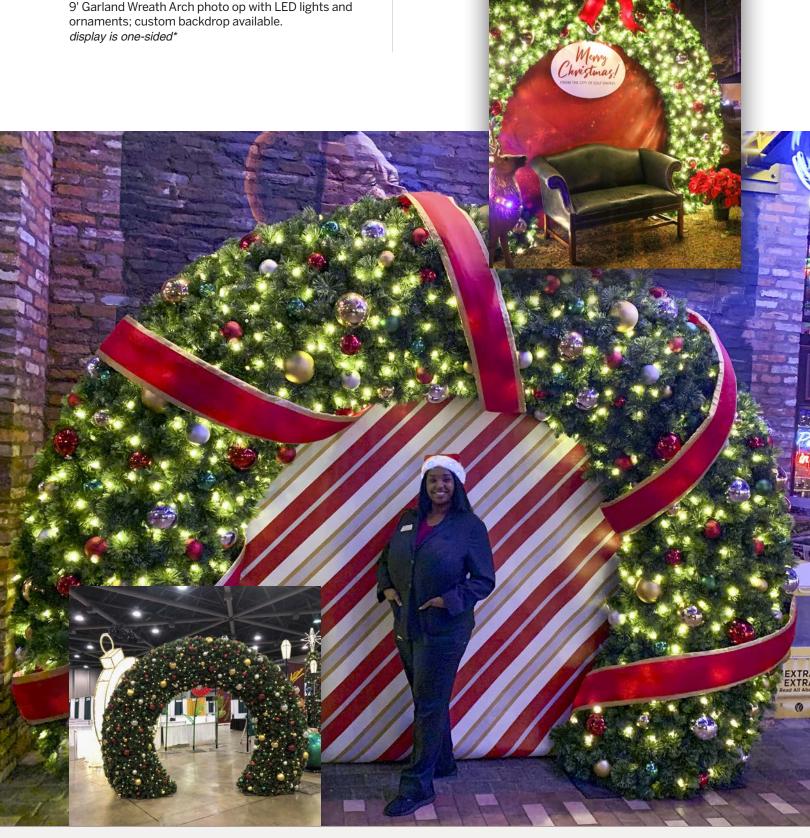

#### **Wreath Arch**

9' Garland Wreath Arch photo op with LED lights and ornaments; custom backdrop available.