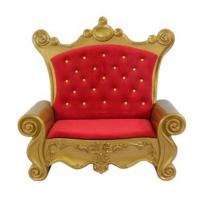

## **2D SILHOUETTES**

**A4** 

A7

|    | NAME                               |
|----|------------------------------------|
| A1 | Santa Sleigh 4 Seater - Red & Gold |
| A2 | Santa Sleigh 2 Seater - Red & Gold |
| A3 | Santa Mailbox - Red & Gold         |
| A4 | Santa Footrest - Red & Gold        |
| A5 | Santa Sofa - Red and Gold          |
| A6 | Santa Chair - White & Silver       |
| A7 | Gift Motiff 4 - Red                |
| A8 | Gift Motiff 2 - Red                |
| A9 | Nutcracker                         |