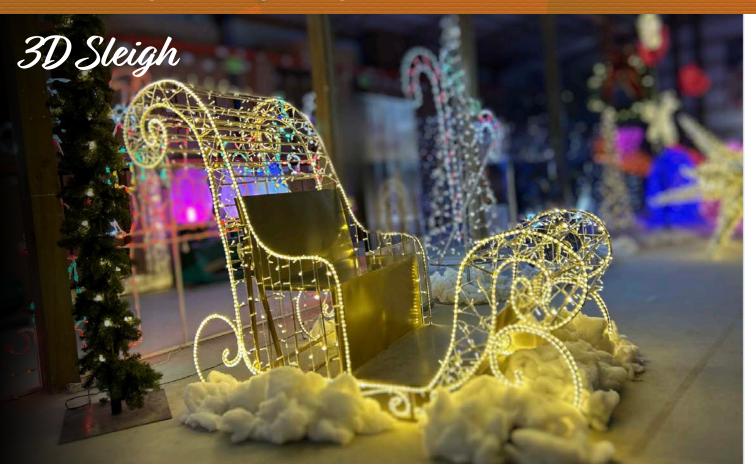

#### Santa's Sleigh

SIZ

10' x 6.5' with 48" bench

• Gift bag includes three visible presents