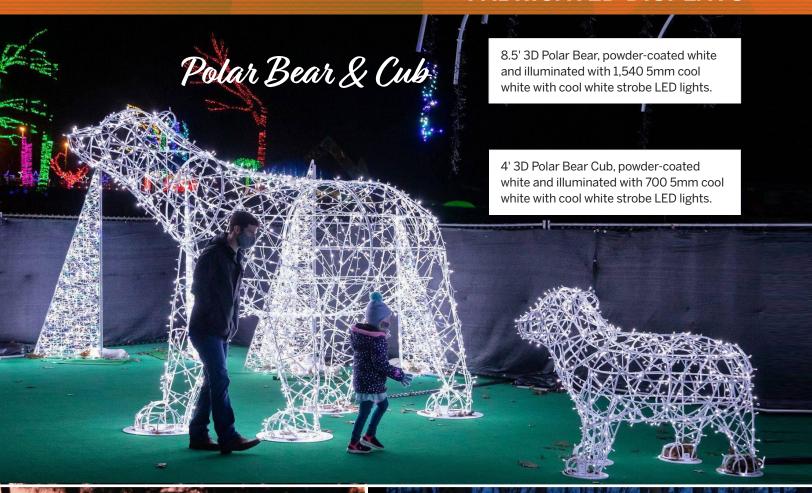

all to set up a custom order today!

# Masson Fiberglass

#### **Features:**

Interior or exterior applications

**Hung or ground mounted** 

Weather and UV resistant

Impressive day and night visual effect

Constructed from lightweight fiberglass material

All items have 5mm LED lights with the option of Warm White, Cool White, and Warm White with a cool white twinkle.



PRODUCT VIDEO OF RGB ORB TREE



Orb



Design Star



Orb Tree



Sails

## **MASSON**





## **MASSON**





## MASSON









# Shimmering GIFT BOXES

What a great addition to the base of your Christmas tree! Bows detach & boxes stack for easy storage. Available in a variety of colors.

30" 36" 40"

Sizes are to the top of the bow.













# Snow Globe

Add an additional logo!





## Fabricated Animals

























#### **Wreath Arch**

9' Garland Wreath Arch photo op with LED lights and ornaments; custom backdrop available.















# WALK-IN Ornament

















Standing Buck, Doe or Fawn
Prancing Buck, Doe or Fawn
Grazing Buck, Doe or Fawn

- 6.5' Grapevine Deer
- 3 different styles
- Acrylic White Paint and 5mm LED Lights





#### **GRAPEVINE**















Custom ornament colors available

### 12" Traditional Bullpine Garland, 25 tips per foot

No lights

Lit (C7 or 5mm)

With LED lights & ornament package

### 16" Traditional Bullpine Garland, 25 tips per foot

No lights

Lit (C7 or 5mm)

With LED lights & ornament package

### Contact us today for other Garland options!



## Wreaths

• Bows sold separately.





See page 52 for our ornament colors

Special orna