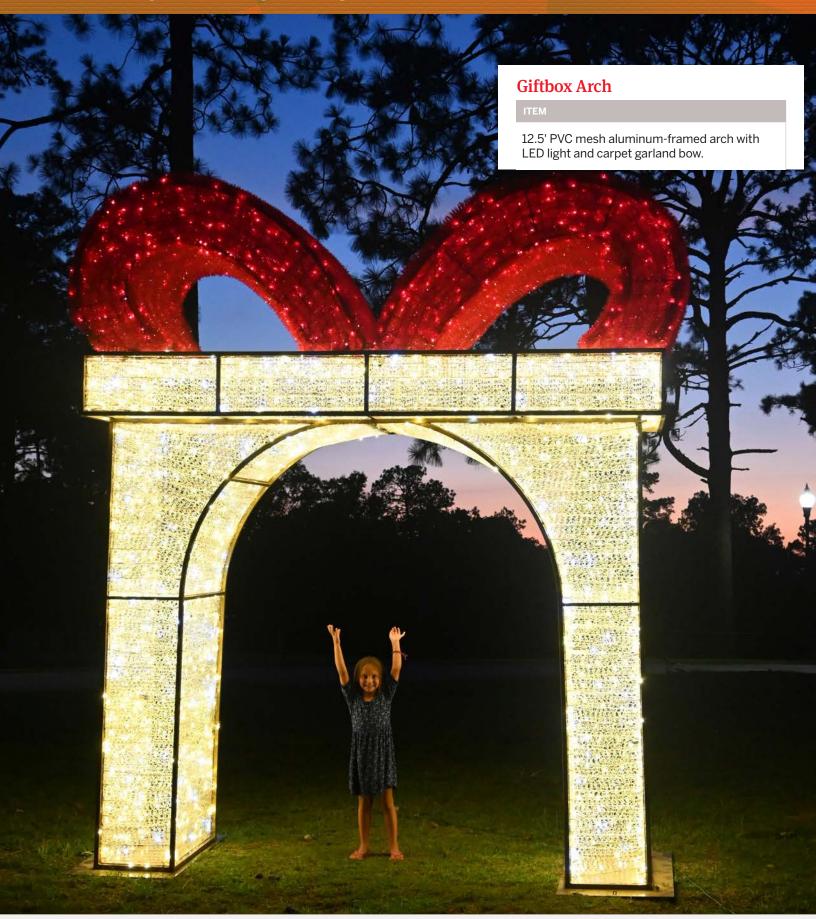

#### **Wreath Arch**

9' Garland Wreath Arch photo op with LED lights and ornaments; custom backdrop available.