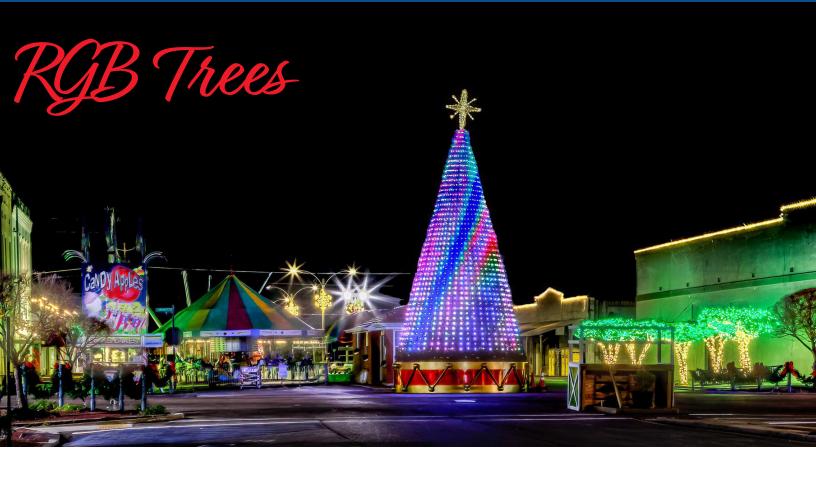

LED C7 Lights |





## Star Toppers

**Nativity Star** 



| HEIGHT |
|--------|
| 3'     |
| 4'     |
| 5'     |

**Snowburst** 



| HEIGHT |  |
|--------|--|
| 3'     |  |
| 4'     |  |
| 5'     |  |

## Tree of Lights

| HEIGHT |
|--------|
| 8'     |
| 10'    |
| 12'    |
| 14'    |
| 17'    |
| 21'    |
| 25'    |



#### All come with a star topper!



Priced with LED C7 Lights, and a LED Star Topper. Affordable and easy to install!

POP-UP

### Trees





| HEIGHT W/ STAR TOPPER | STAR TOPPER HEIGHT |
|-----------------------|--------------------|
| 11'                   | 2'                 |
| 14'                   | 2'                 |
| 17'                   | 2'                 |
| 21'                   | 3'                 |
| 25'                   | 3'                 |



## Walk-Thru Panel Tree

Contact us today for pricing information!



#### **CHRISTMAS TREES**





| TREE HEIGHT<br>BEFORE DRUMBASE |
|--------------------------------|
| 15' Tree                       |
| 19' Tree                       |
| 23' Tree                       |
| 27' Tree                       |
| 31' Tree                       |
| 35' Tree                       |
| 39' Tree                       |
| 43' Tree                       |
| 47' Tree                       |
| 51' Tree                       |

4' riser not included

Stock drum base adds 4ft to total tree height

Custom heights available



## Wreath Photo Ops

WREATH

Double Sided

Single Sided

Base

Stand

Logo







#### **CUSTOM FOAM**



#### **CUSTOM FOAM**



#### **Ornament Bench**

6"

7'5"

• Includes cra