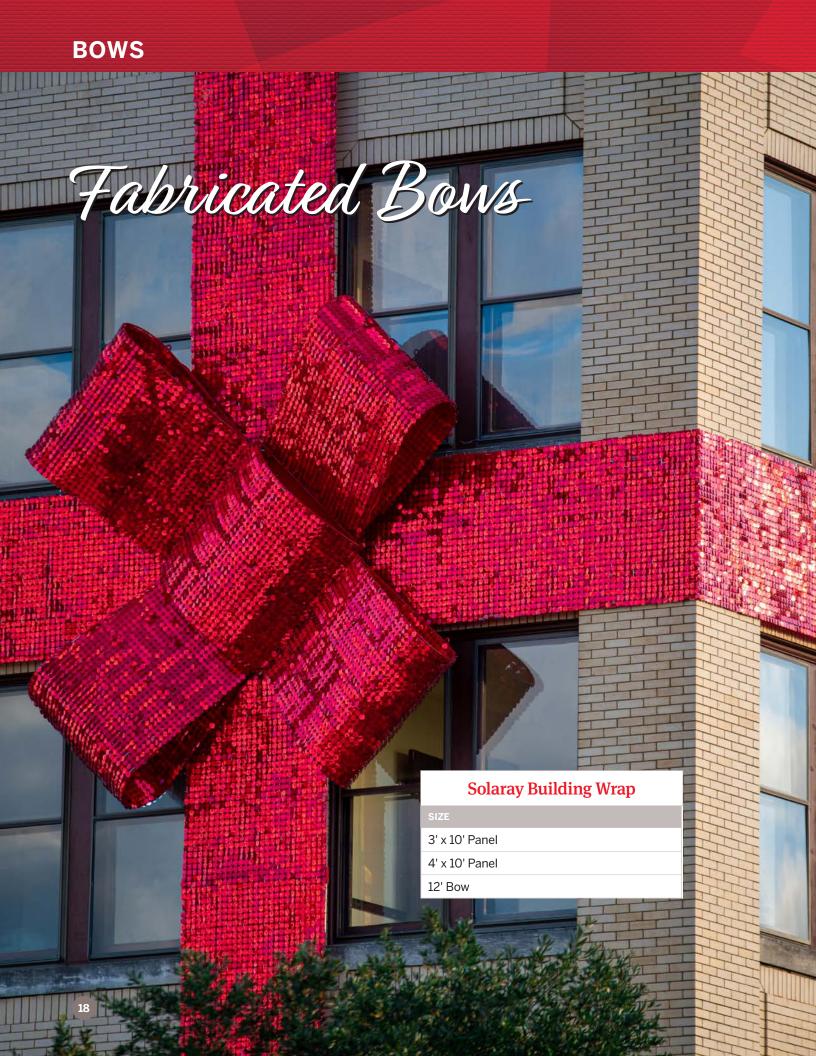

# Shimmering GIFT BOXES

What a great addition to the base of your Christmas tree! Bows detach & boxes stack for easy storage. Available in a variety of colors.

30" 36" 40"

Sizes are to the top of the bow.