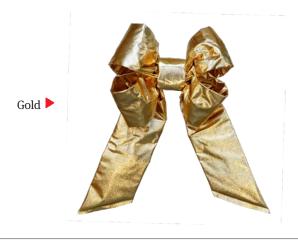

Colors: Gold; Silver.

Lifespan: 2-5 years.

**Storage:** Please store in the boxes they come in.

• This product is for indoor and outdoor use.

#### **Outdura Bows**

| ITEM   | SIZE       | TRIM   |
|--------|------------|--------|
| FB-1   | 12" 2-Loop | NONE   |
| FB-2   | 12" 4-Loop | NONE   |
| FB-3   | 18" 2-Loop | NONE   |
| FB-4   | 18" 4-Loop | NONE   |
| FB-5   | 24" 2-Loop | NONE   |
| FB-6   | 24" 4-Loop | NONE   |
| FB-7   | 36" 2-Loop | NONE   |
| FB-8   | 36" 4-Loop | NONE   |
| FBGT-1 | 12" 2-Loop | Gold   |
| FBGT-2 | 12" 4-Loop | Gold   |
| FBGT-3 | 18" 2-Loop | Gold   |
| FBGT-4 | 18" 4-Loop | Gold   |
| FBGT-5 | 24" 2-Loop | Gold   |
| FBST-6 | 24" 4-Loop | Gold   |
| FBGT-7 | 36" 2-Loop | Gold   |
| FBGT-8 | 36" 4-Loop | Gold   |
| FBST-1 | 12" 2-Loop | Silver |
| FBST-2 | 12" 4-Loop | Silver |
| FBST-3 | 18" 2-Loop | Silver |
| FBST-4 | 18" 4-Loop | Silver |
| FBST-5 | 24" 2-Loop | Silver |
| FBST-6 | 24" 4-Loop | Silver |
| FBST-7 | 36" 2-Loop | Silver |
| FBST-8 | 36" 4-Loop | Silver |