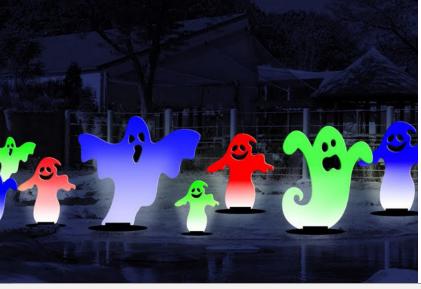

ressive day and night visual effect

Constructed from lightweight fiberglass material

All items have 5mm LED lights with the option of Warm White, Cool White, and Warm White with a cool white twinkle.



PRODUCT VIDEO OF RGB ORB TREE



Orb



Design Star



Orb Tree



Sails

## **MASSON**





## **MASSON**





## MASSON









# Shimmering GIFT BOXES

What a great addition to the base of your Christmas tree! Bows detach & boxes stack for easy storage. Available in a variety of colors.

30" 36" 40"

Sizes are to the top of the bow.













# Snow Globe

Add an additional logo!





## Fabricated Animals

























#### **Wreath Arch**

9' Garland Wreath Arch photo op with LED lights and ornaments; custom backdrop available.















# WALK-IN Ornament

















Standing Buck, Doe or Fawn
Prancing Buck, Doe or Fawn
Grazing Buck, Doe or Fawn

- 6.5' Grapevine Deer
- 3 different styles
- Acrylic White Paint and 5mm LED Lights





#### **GRAPEVINE**















Custom ornament colors available

### 12" Traditional Bullpine Garland, 25 tips per foot

No lights

Lit (C7 or 5mm)

With LED lights & ornament package

### 16" Traditional Bullpine Garland, 25 tips per foot

No lights

Lit (C7 or 5mm)

With LED lights & ornament package

### Contact us today for other Garland options!



## Wreaths

• Bows sold separately.





See page 52 for our ornament colors

Special ornament colors upon request

| SIZE | FRAME SPECS  | PRE-ATTACEHD ORNAMENT COUNT | RECOMMENDED BOW SIZE |
|------|--------------|-----------------------------|---------------