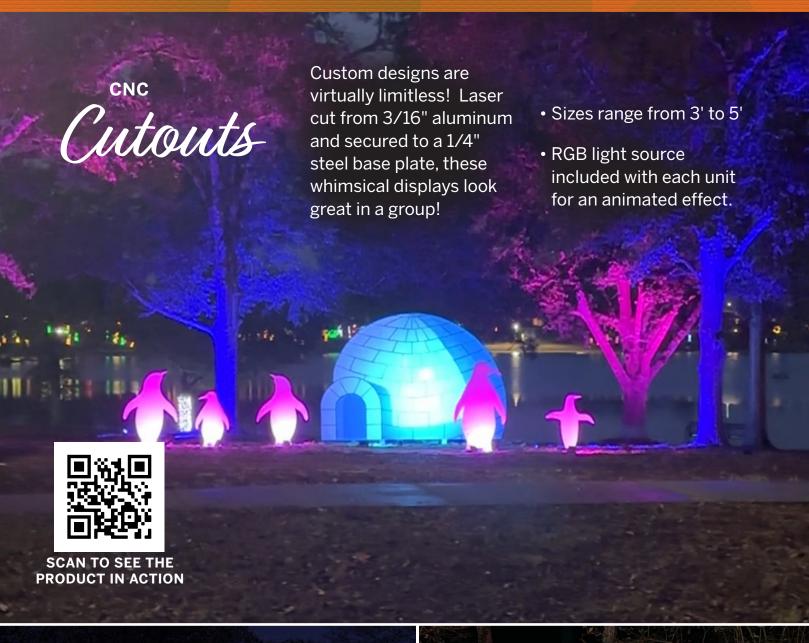

mpressive day and night visual effect

Constructed from lightweight fiberglass material

All items have 5mm LED lights with the option of Warm White, Cool White, and Warm White with a cool white twinkle.



PRODUCT VIDEO OF RGB ORB TREE



Orb



Design Star



Orb Tree



Sails

## **MASSON**





## **MASSON**





## MASSON









# Shimmering GIFT BOXES

What a great addition to the base of your Christmas tree! Bows detach & boxes stack for easy storage. Available in a variety of colors.

30" 36" 40"

Sizes are to the top of the bow.













# Snow Globe

Add an additional logo!





## Fabricated Animals

























#### **Wreath Arch**

9' Garland Wreath Arch photo op with LED lights and ornaments; custom backdrop available.















# WALK-IN Ornament

















Standing Buck, Doe or Fawn
Prancing Buck, Doe or Fawn
Grazing Buck, Doe or Fawn

- 6.5' Grapevine Deer
- 3 different styles
- Acrylic White Paint and 5mm LED Lights





#### **GRAPEVINE**















Custom ornament colors available

### 12" Traditional Bullpine Garland, 25 tips per foot

No lights

Lit (C7 or 5mm)

With LED lights & ornament package

### 16" Traditional Bullpine Garland, 25 tips per foot

No lights

Lit (C7 or 5mm)

With LED lights & ornament package

### Contact us today for other Garland options!



## Wreaths

• Bows sold separately.





See page 52 for our ornament colors

Special ornament colors upon request

| SIZE | FRAME SPECS  | PRE-ATTACEHD ORNAMENT COUNT | RECOMMENDED BOW SIZE |
|------|--------------|-----------------------------|-------------