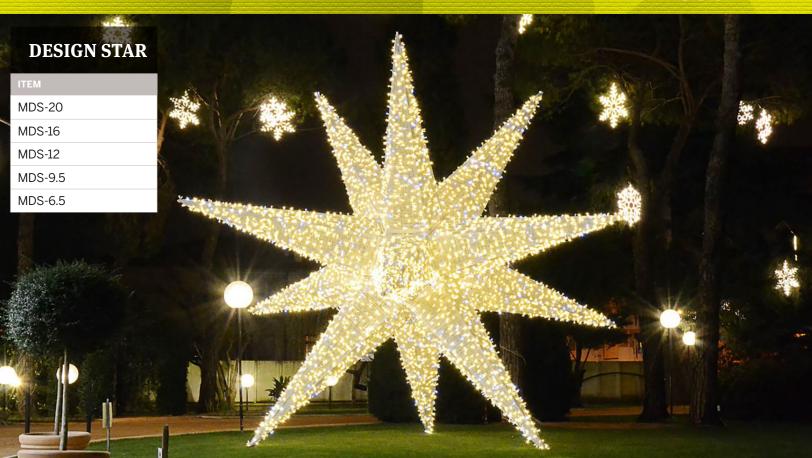

4"  |
| NYLON   | PB-3-N   | 36"  |
|         | PB-4-N   | 48"  |
| MYLAR   | PB-2-M   | 24"  |
|         | PB-3-M   | 36"  |
|         | PB-4-M   | 48"  |
| OUTDURA | PB-2-OCR | 24"  |
|         | PB-3-OCR | 36"  |
|         | PB-4-OCR | 48"  |









#### Need a different size on our fabricated bows?

No problem, just give us a call to set up a custom order today!

# Masson Fiberglass

#### **Features:**

Interior or exterior applications

**Hung or ground mounted** 

Weather and UV resistant

Impressive day and night visual effect

Constructed from lightweight fiberglass material

All items have 5mm LED lights with the option of Warm White, Cool White, and Warm White with a cool white twinkle.



PRODUCT VIDEO OF RGB ORB TREE



Orb



Design Star



Orb Tree



Sails

## **MASSON**





## **MASSON**





## MASSON









# Shimmering GIFT BOXES

What a great addition to the base of your Christmas tree! Bows detach & boxes stack for easy storage. Available in a variety of colors.

30" 36" 40"

Sizes are to the top of the bow.













# Snow Globe

Add an additional logo!





## Fabricated Animals

























#### **Wreath Arch**

9' Garland Wreath Arch photo op with LED lights and ornaments; custom backdrop available.















# WALK-IN Ornament

















Standing Buck, Doe or Fawn
Prancing Buck, Doe or Fawn
Grazing Buck, Doe or Fawn

- 6.5' Grapevine Deer
- 3 different styles
- Acrylic White Paint and 5mm LED Lights





#### **GRAPEVINE**















Custom ornament colors available

### 12" Traditional Bullpine Garland, 25 tips