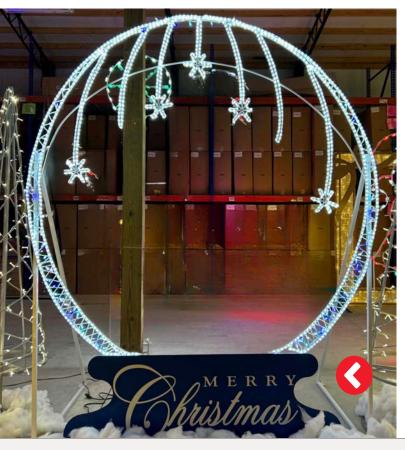

eed a different size on our fabricated bows?

No problem, just give us a call to set up a custom order today!

# Masson Fiberglass

#### **Features:**

Interior or exterior applications

**Hung or ground mounted** 

Weather and UV resistant

Impressive day and night visual effect

Constructed from lightweight fiberglass material

All items have 5mm LED lights with the option of Warm White, Cool White, and Warm White with a cool white twinkle.



PRODUCT VIDEO OF RGB ORB TREE



Orb



Design Star



Orb Tree



Sails

## **MASSON**





## **MASSON**





## MASSON









# Shimmering GIFT BOXES

What a great addition to the base of your Christmas tree! Bows detach & boxes stack for easy storage. Available in a variety of colors.

30" 36" 40"

Sizes are to the top of the bow.













# Snow Globe

Add an additional logo!





## Fabricated Animals

























#### **Wreath Arch**

9' Garland Wreath Arch photo op with LED lights and ornaments; custom backdrop available.















# WALK-IN Ornament

















Standing Buck, Doe or Fawn
Prancing Buck, Doe or Fawn
Grazing Buck, Doe or Fawn

- 6.5' Grapevine Deer
- 3 different styles
- Acrylic White Paint and 5mm LED Lights





#### **GRAPEVINE**















Custom ornament colors available

### 12" Traditional Bullpine Garland, 25 tips per foot

No lights

Lit (C7 or 5mm)

With LED lights & ornament package

### 16" Traditional Bullpine Garland, 25 tips per foot

No lights

Lit (C7 or 5mm)

With LED lights & ornament package

### Contact us today for other Garland options!



## Wreaths

• Bo