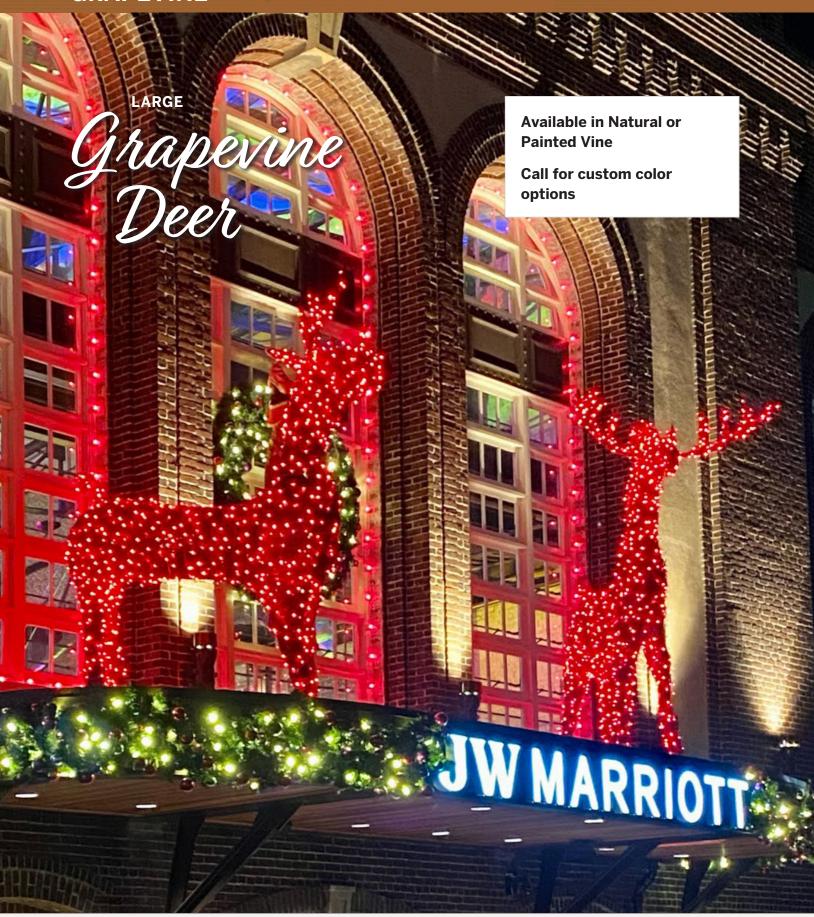

# WALK-IN Ornament

Standing Buck, Doe or Fawn
Prancing Buck, Doe or Fawn
Grazing Buck, Doe or Fawn

- 6.5' Grapevine Deer
- 3 different styles
- Acrylic White Paint and 5mm LED Lights

#### **GRAPEVINE**

Custom ornament colors available