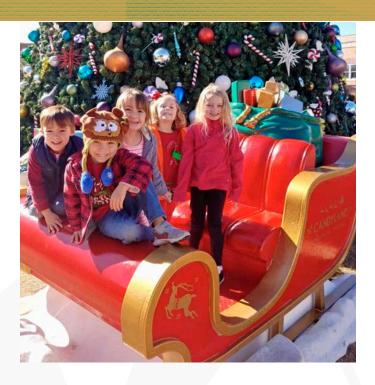

#### Santa's Sleigh

SIZ

10' x 6.5' with 48" bench

• Gift bag includes three visible presents