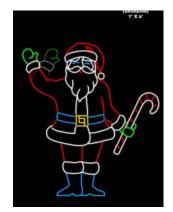

### **2D SILHOUETTES**

WAVING SANTA (ANIMATED)

SIZE 7' x 8'

WAVING SANTA (ANIMATED)

10' x 11.5'

WHIMSICAL WATER TOWER

GUM DROP TREE