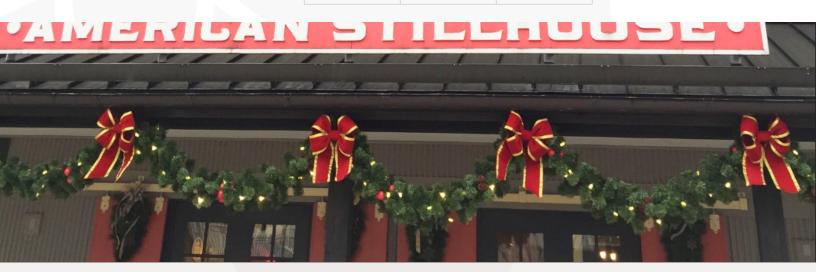

#### **VELVET**

A timeless classic. What separates our velvet from other velvets on the market? The backing. Our backing is 4mm thick compared to the standard 3mm on import bows, increasing the durability of the bow and its resistance to tearing. Steel frame velvet bows have a nylon backing to help prevent tearing. Aside from our stock items, we can customize fabric to meet your specific needs.

Colors: Red; Holiday Red.

Lifespan: 2-5 years.

**Storage:** Please store in the boxes they come in.

• This product is for indoor and outdoor use.

#### **NYLON**

Our most versatile line of products with three stock colors and multiple custom colors.

Colors: Canada Red; Old Glory Red; Royal Blue.

Lifespan: 2-5 years.

Storage: Please store in the boxes they come in.

• This product is for indoor and outdoor use.

Ask us about custom nylon colors.

#### **OUTDURA**

This line of products has the most durable items we offer, and when the cost per year basis is considered, it's much more cost effective than import products. The fabric has

outstanding fade and tear resistance. We offer our classic stock color as well as multiple custom colors to fit your needs.

Colors: China Red.

**Lifespan:** 6-7 years or more!

Storage: Please store in the boxes they come in.

• This product is for indoor and outdoor use.

#### **MYLAR**

The fabric of mylar bows catches and reflects light to give you a sparkling look. Mylar can also be split down for custom trims on the other fabrics we offer. Additionally, our backing now has a -10 degrees cold crack rating.

Colors: Gold; Silver.

Lifespan: 2-5 years.

**Storage:** Please store in the boxes they come in.

• This product is for indoor and outdoor use.