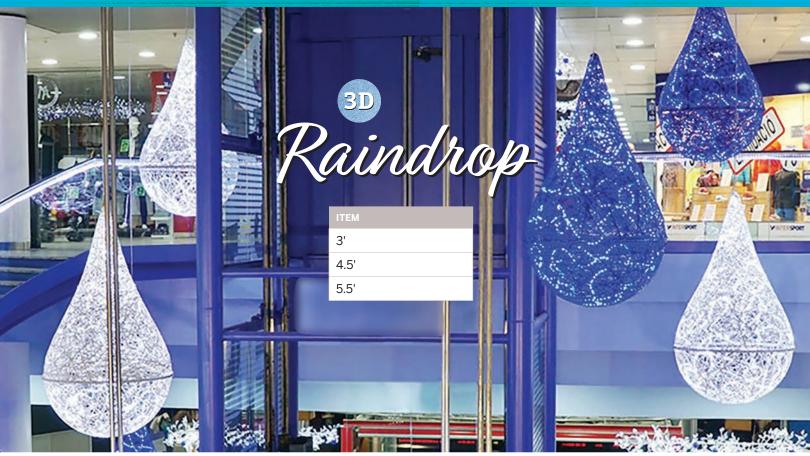

#### **Features:**

Interior or exterior applications

**Hung or ground mounted** 

Weather and UV resistant

Impressive day and night visual effect

Constructed from lightweight fiberglass material

All items have 5mm LED lights with the option of Warm White, Cool White, and Warm White with a cool white twinkle.