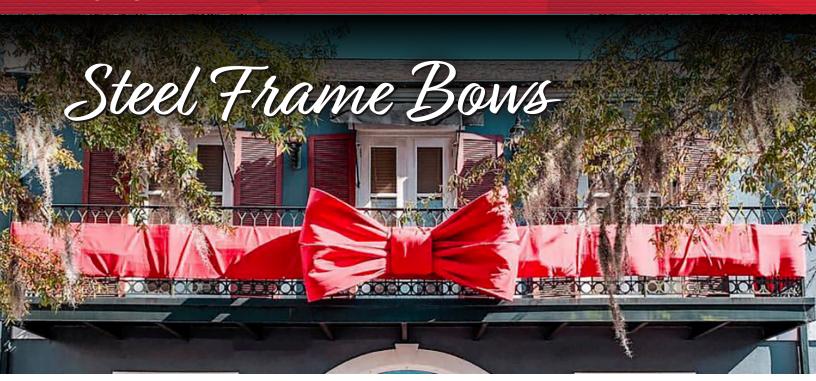

#### **VELVET**

A timeless classic. What separates our velvet from other velvets on the market? The backing. Our backing is 4mm thick compared to the standard 3mm on import bows, increasing the durability of the bow and its resistance to tearing. Steel frame velvet bows have a nylon backing to help prevent tearing. Aside from our stock items, we can customize fabric to meet your specific needs.

#### **OUTDURA**

This line of products has the most durable items we offer, and when the cost per year basis is considered, it's much more cost effective than import products. The fabric has

outstanding fade and tear resistance. We offer our classic stock color as well as multiple custom colors to fit your needs.