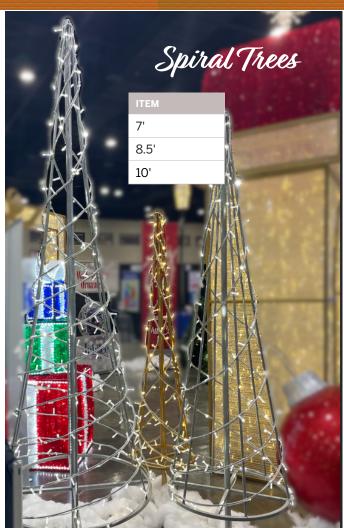

## Tree of Lights

| HEIGHT |
|--------|
| 8'     |
| 10'    |
| 12'    |
| 14'    |
| 17'    |
| 21'    |
| 25'    |