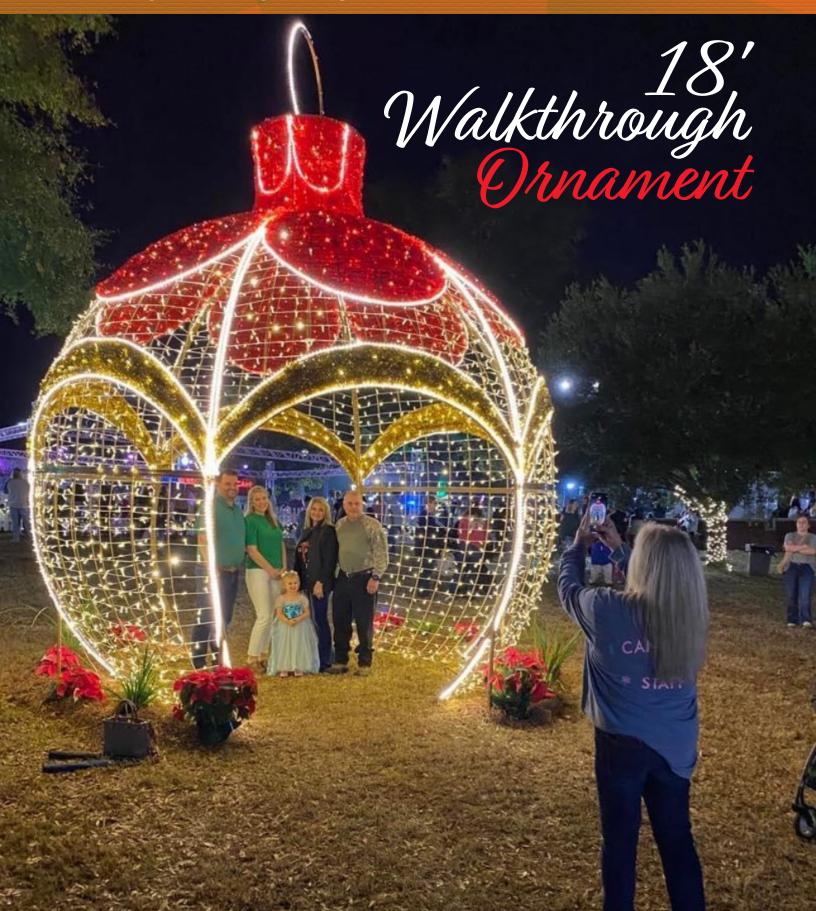

eather and UV resistant

Impressive day and night visual effect

Constructed from lightweight fiberglass material

All items have 5mm LED lights with the option of Warm White, Cool White, and Warm White with a cool white twinkle.



PRODUCT VIDEO OF RGB ORB TREE



Orb



Design Star



Orb Tree



Sails

## **MASSON**





## **MASSON**





## MASSON









# Shimmering GIFT BOXES

What a great addition to the base of your Christmas tree! Bows detach & boxes stack for easy storage. Available in a variety of colors.

30" 36" 40"

Sizes are to the top of the bow.













# Snow Globe

Add an additional logo!





## Fabricated Animals

























#### **Wreath Arch**

9' Garland Wreath Arch photo op with LED lights and ornaments; custom backdrop available.















# WALK-IN Ornament

















Standing Buck, Doe or Fawn
Prancing Buck, Doe or Fawn
Grazing Buck, Doe or Fawn

- 6.5' Grapevine Deer
- 3 different styles
- Acrylic White Paint and 5mm LED Lights





#### **GRAPEVINE**















Custom ornament colors available

### 12" Traditional Bullpine Garland, 25 tips per foot

No lights

Lit (C7 or 5mm)

With LED lights & ornament package

### 16" Traditional Bullpine Garland, 25 tips per foot

No lights

Lit (C7 or 5mm)

With LED lights & ornament package

### Contact us today for other Garland options!



## Wreaths

• Bows sold separately.





See page 52 for our ornament colors

Special ornament colors upon request

| SIZE | FRAME SPECS  | PRE-ATTACEHD ORNAMENT COUNT | RECOMMENDED BOW SIZE |
|------|--------------|-----------------