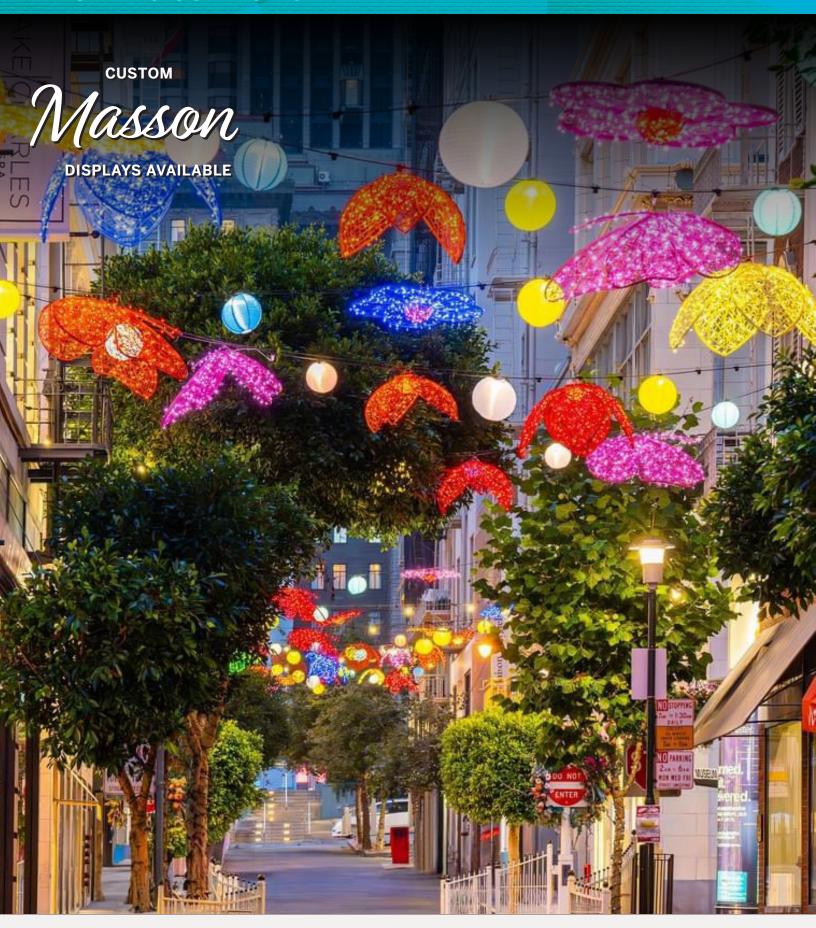

# Masson Fiberglass

#### **Features:**

Interior or exterior applications

**Hung or ground mounted** 

Weather and UV resistant

Impressive day and night visual effect

Constructed from lightweight fiberglass material

All items have 5mm LED lights with the option of Warm White, Cool White, and Warm White with a cool white twinkle.