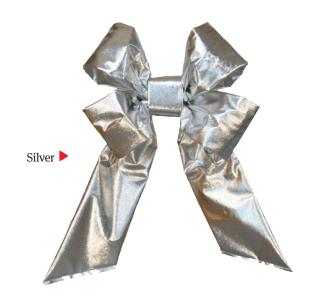

Colors: Gold; Silver.

Lifespan: 2-5 years.

**Storage:** Please store in the boxes they come in.

• This product is for indoor and outdoor use.

## **Mylar Bows**

| ITEM | SIZE       | TRIM |
|------|------------|------|
| FB-1 | 12" 2-Loop | NONE |
| FB-2 | 12" 4-Loop | NONE |
| FB-3 | 18" 2-Loop | NONE |
| FB-4 | 18" 4-Loop | NONE |
| FB-5 | 24" 2-Loop | NONE |
| FB-6 | 24" 4-Loop | NONE |
| FB-7 | 36" 2-Loop | NONE |
| FB-8 | 36" 4-Loop | NONE |