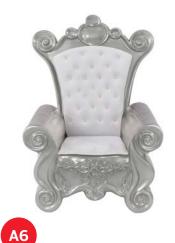

## **2D SILHOUETTES**

**A4** 

A7

|    | NAME                               |
|----|------------------------------------|
| A1 | Santa Sleigh 4 Seater - Red & Gold |
| A2 | Santa Sleigh 2 Seater - Red & Gold |
| A3 | Santa Mailbox - Red & Gold         |
| A4 | Santa Footrest - Red & Gold        |
| A5 | Santa Sofa - Red and Gold          |
| A6 | Santa Chair - White & Silver       |
| A7 | Gift Motiff 4 - Red                |
| A8 | Gift Motiff 2 - Red                |
| A9 | Nutcracker                         |