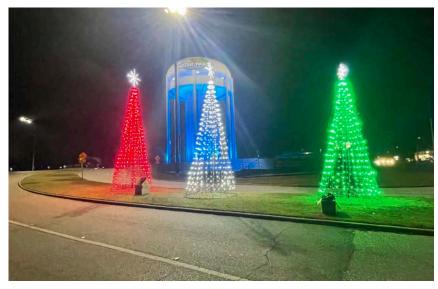

|
| 39'                  | 21'                                                     |
| 43'                  | 23'                                                     |
| 47'                  | 25'                                                     |
| 51'                  | 27'                                                     |
|                      | Prices include 10 ornaments per panel and LED C7 Lights |





## Star Toppers

**Nativity Star** 



| HEIGHT |
|--------|
| 3'     |
| 4'     |
| 5'     |

**Snowburst** 



| HEIGHT |  |
|--------|--|
| 3'     |  |
| 4'     |  |
| 5'     |  |

## Tree of Lights

| HEIGHT |
|--------|
| 8'     |
| 10'    |
| 12'    |
| 14'    |
| 17'    |
| 21'    |
| 25'    |



#### All come with a star topper!



Priced with LED C7 Lights, and a LED Star Topper. Affordable and easy to install!

POP-UP

### Trees





| HEIGHT W/ STAR TOPPER | STAR TOPPER HEIGHT |
|-----------------------|--------------------|
| 11'                   | 2'                 |
| 14'                   | 2'                 |
| 17'                   | 2'                 |
| 21'                   | 3'                 |
| 25'                   | 3'                 |



## Walk-Thru Panel Tree

Contact us today for pricing information!



#### **CHRISTMAS TREES**





| TREE HEIGHT<br>BEFORE DRUMBASE |
|--------------------------------|
| 15' Tree                       |
| 19' Tree                       |
| 23' Tree                       |
| 27' Tree                       |
| 31' Tree                       |
| 35' Tree