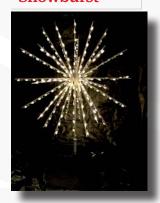

## Star Toppers

**Nativity Star** 

| HEIGHT |
|--------|
| 3'     |
| 4'     |
| 5'     |

**Snowburst** 

| HEIGHT |  |
|--------|--|
| 3'     |  |
| 4'     |  |
| 5'     |  |