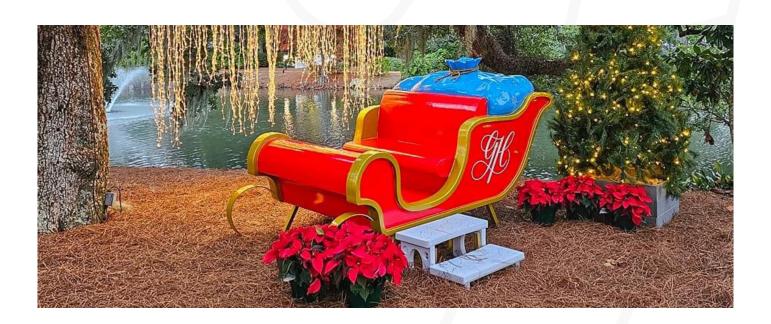

#### Santa's Sleigh

SIZ

10' x 6.5' with 48" bench

• Gift bag includes three visible presents