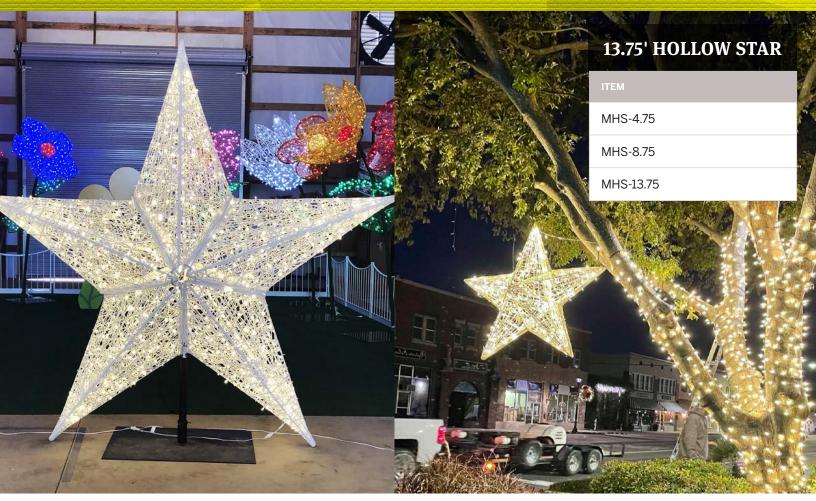

# Masson Fiberglass

#### **Features:**

Interior or exterior applications

**Hung or ground mounted** 

Weather and UV resistant

Impressive day and night visual effect

Constructed from lightweight fiberglass material

All items have 5mm LED lights with the option of Warm White, Cool White, and Warm White with a cool white twinkle.

PRODUCT VIDEO OF RGB ORB TREE

Orb

Design Star

Orb Tree

Sails