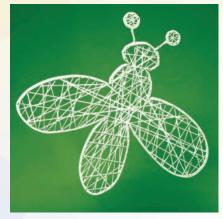

2D Bird

| SIZE |  |  |
|------|--|--|
| 4'   |  |  |

2D Bee

| SIZE |  |
|------|--|
| 2.5' |  |

**2D Dragonfly** 

| SIZE |  |
|------|--|
| 5'   |  |

**2D Butterfly** 

| SIZE  |  |
|-------|--|
| 2.55' |  |
| 5'    |  |