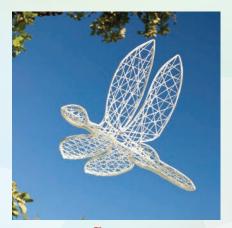

2D Bird

| SIZE |  |  |
|------|--|--|
| 4'   |  |  |

2D Bee

| SIZE |  |
|------|--|
| 2.5' |  |

**2D Dragonfly** 

| SIZE |  |
|------|--|
| 5'   |  |

**2D Butterfly** 

| SIZE  |  |
|-------|--|
| 2.55' |  |
| 5'    |  |