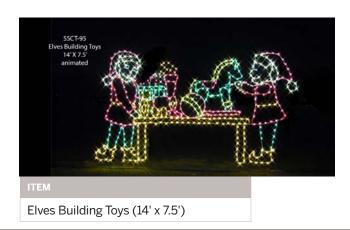

## **2D SILHOUETTES**

Season's Greetings with Holly Marquee

Season's Greetings with Snowflakes

MERRY CHRISTMAS

Merry Christmas with Poinsetta

Elves Building Toys (12' x 17')