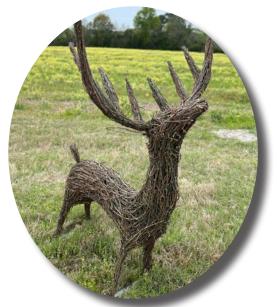

# WALK-IN Ornament

Standing Buck, Doe or Fawn
Prancing Buck, Doe or Fawn
Grazing Buck, Doe or Fawn

- 6.5' Grapevine Deer
- 3 different styles
- Acrylic White Paint and 5mm LED Lights

#### **GRAPEVINE**

Custom ornament colors available