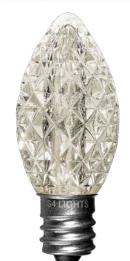

#### **C7 Faceted Bulb**

| COLORS AVAILABLE |
|------------------|
| Blue             |
| Cool White       |
| Green            |
| Pure White       |
| Ruby Red         |
| Warm White       |