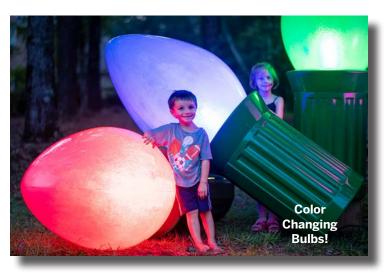

SCAN TO SEE PRODUCT VIDEO

Our giant fiberglass ornaments are made with marinegrade gelcoat and glitter finish for durability and highshine.

Please see our stock colors below. There are custom color charts available upon request.

Cost for custom colors is dependent on the quantity ordered.

Brilliant Canadian Blue

Brilliant Lime Green

Brilliant Fire Red

Brilliant Emerald Green

Brilliant Chrome Silver

Brilliant Light Gold

Brilliant Light Purple