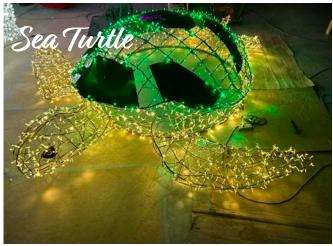

a call to set up a custom order today!

# Masson Fiberglass

#### **Features:**

Interior or exterior applications

**Hung or ground mounted** 

Weather and UV resistant

Impressive day and night visual effect

Constructed from lightweight fiberglass material

All items have 5mm LED lights with the option of Warm White, Cool White, and Warm White with a cool white twinkle.



PRODUCT VIDEO OF RGB ORB TREE



Orb



Design Star



Orb Tree



Sails

## **MASSON**





## **MASSON**





## MASSON









# Shimmering GIFT BOXES

What a great addition to the base of your Christmas tree! Bows detach & boxes stack for easy storage. Available in a variety of colors.

30" 36" 40"

Sizes are to the top of the bow.













# Snow Globe

Add an additional logo!





## Fabricated Animals

























#### **Wreath Arch**

9' Garland Wreath Arch photo op with LED lights and ornaments; custom backdrop available.















# WALK-IN Ornament

















Standing Buck, Doe or Fawn
Prancing Buck, Doe or Fawn
Grazing Buck, Doe or Fawn

- 6.5' Grapevine Deer
- 3 different styles
- Acrylic White Paint and 5mm LED Lights





#### **GRAPEVINE**















Custom ornament colors available

### 12" Traditional Bullpine Garland, 25 tips per foot

No lights

Lit (C7 or 5mm)

With LED lights & ornament package

### 16" Traditional Bullpine Garland, 25 tips per foot

No lights

Lit (C7 or 5mm)

With LED lights & ornament package

### Contact us today for other Garland options!



## Wreaths

• Bows sold separately.





See page 52 for our ornament colors

Special