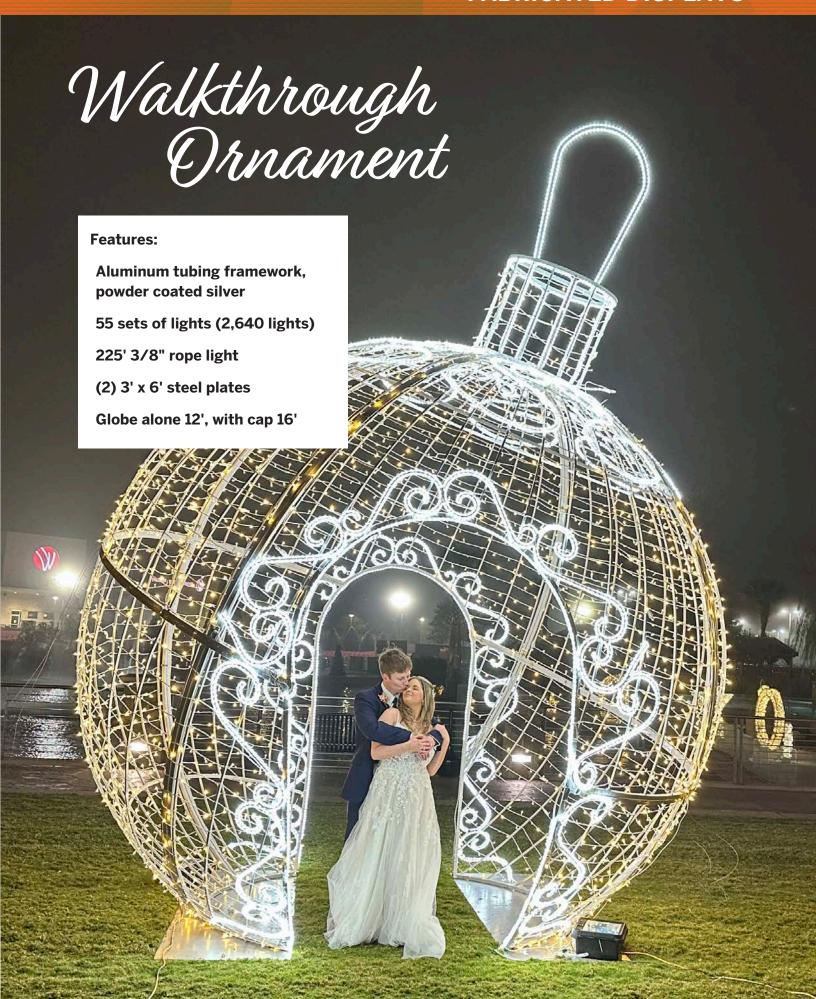

#### **Wreath Arch**

9' Garland Wreath Arch photo op with LED lights and ornaments; custom backdrop available.