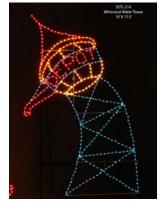

### **2D SILHOUETTES**

WAVING SANTA (ANIMATED)

SIZE 7' x 8'

WAVING SANTA (ANIMATED)

10' x 11.5'

WHIMSICAL WATER TOWER

GUM DROP TREE