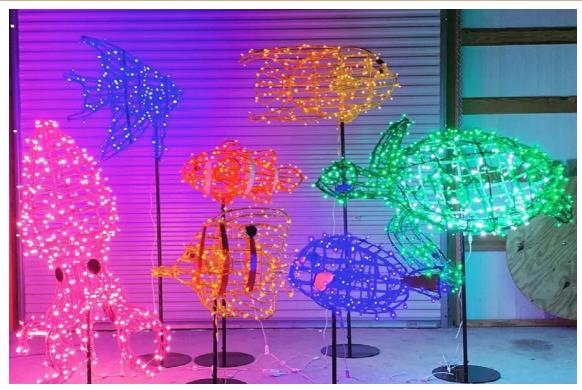

set up a custom order today!

# Masson Fiberglass

#### **Features:**

Interior or exterior applications

**Hung or ground mounted** 

Weather and UV resistant

Impressive day and night visual effect

Constructed from lightweight fiberglass material

All items have 5mm LED lights with the option of Warm White, Cool White, and Warm White with a cool white twinkle.



PRODUCT VIDEO OF RGB ORB TREE



Orb



Design Star



Orb Tree



Sails

## **MASSON**





## **MASSON**





## MASSON









# Shimmering GIFT BOXES

What a great addition to the base of your Christmas tree! Bows detach & boxes stack for easy storage. Available in a variety of colors.

30" 36" 40"

Sizes are to the top of the bow.













# Snow Globe

Add an additional logo!





## Fabricated Animals

























#### **Wreath Arch**

9' Garland Wreath Arch photo op with LED lights and ornaments; custom backdrop available.















# WALK-IN Ornament

















Standing Buck, Doe or Fawn
Prancing Buck, Doe or Fawn
Grazing Buck, Doe or Fawn

- 6.5' Grapevine Deer
- 3 different styles
- Acrylic White Paint and 5mm LED Lights





#### **GRAPEVINE**















Custom ornament colors available

### 12" Traditional Bullpine Garland, 25 tips per foot

No lights

Lit (C7 or 5mm)

With LED lights & ornament package

### 16" Traditional Bullpine Garland, 25 tips per foot

No lights

Lit (C7 or 5mm)

With LED lights & ornament package

### Contact us today for other Garland options!



## Wreaths

• Bows sold separately.





See page 52 for our ornament colors

Special ornament c