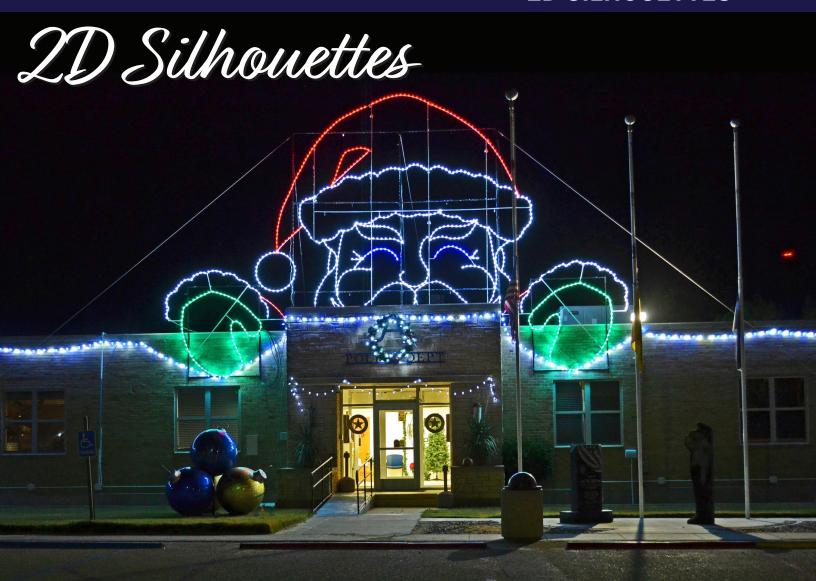

### **2D SILHOUETTES**

WAVING SANTA (ANIMATED)

SIZE 7' x 8'

WAVING SANTA (ANIMATED)

10' x 11.5'

WHIMSICAL WATER TOWER

GUM DROP TREE