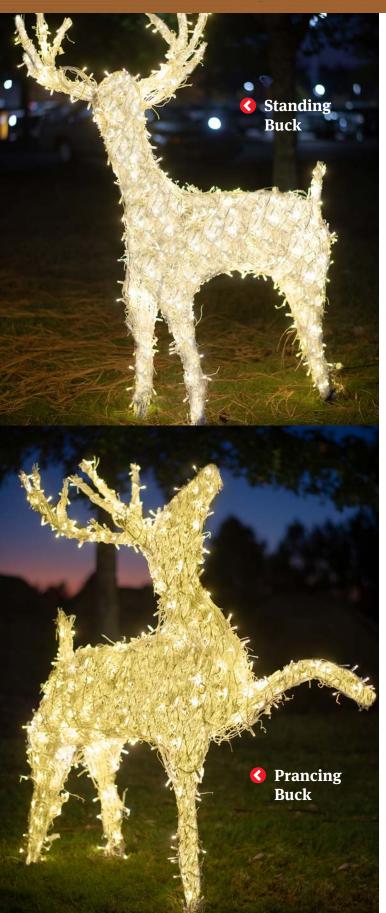

# WALK-IN Ornament

Standing Buck, Doe or Fawn
Prancing Buck, Doe or Fawn
Grazing Buck, Doe or Fawn

- 6.5' Grapevine Deer
- 3 different styles
- Acrylic White Paint and 5mm LED Lights