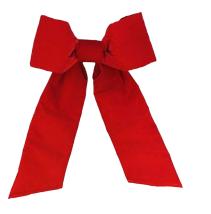

#### **VELVET**

A timeless classic. What separates our velvet from other velvets on the market? The backing. Our backing is 4mm thick compared to the standard 3mm on import bows, increasing the durability of the bow and its resistance to tearing. Steel frame velvet bows have a nylon backing to help prevent tearing. Aside from our stock items, we can customize fabric to meet your specific needs.

Colors: Red; Holiday Red.

Lifespan: 2-5 years.

**Storage:** Please store in the boxes they come in.

• This product is for indoor and outdoor use.