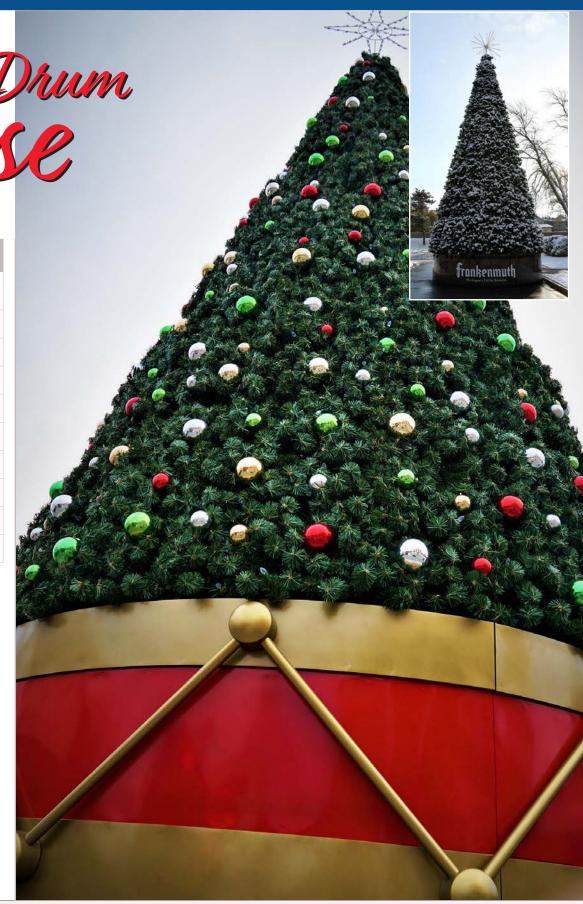

#### **CHRISTMAS TREES**

| TREE HEIGHT<br>BEFORE DRUMBASE |
|--------------------------------|
| 15' Tree                       |
| 19' Tree                       |
| 23' Tree                       |
| 27' Tree                       |
| 31' Tree                       |
| 35' Tree                       |
| 39' Tree                       |
| 43' Tree                       |
| 47' Tree                       |
| 51' Tree                       |

4' riser not included

Stock drum base adds 4ft to total tree height

Custom heights available