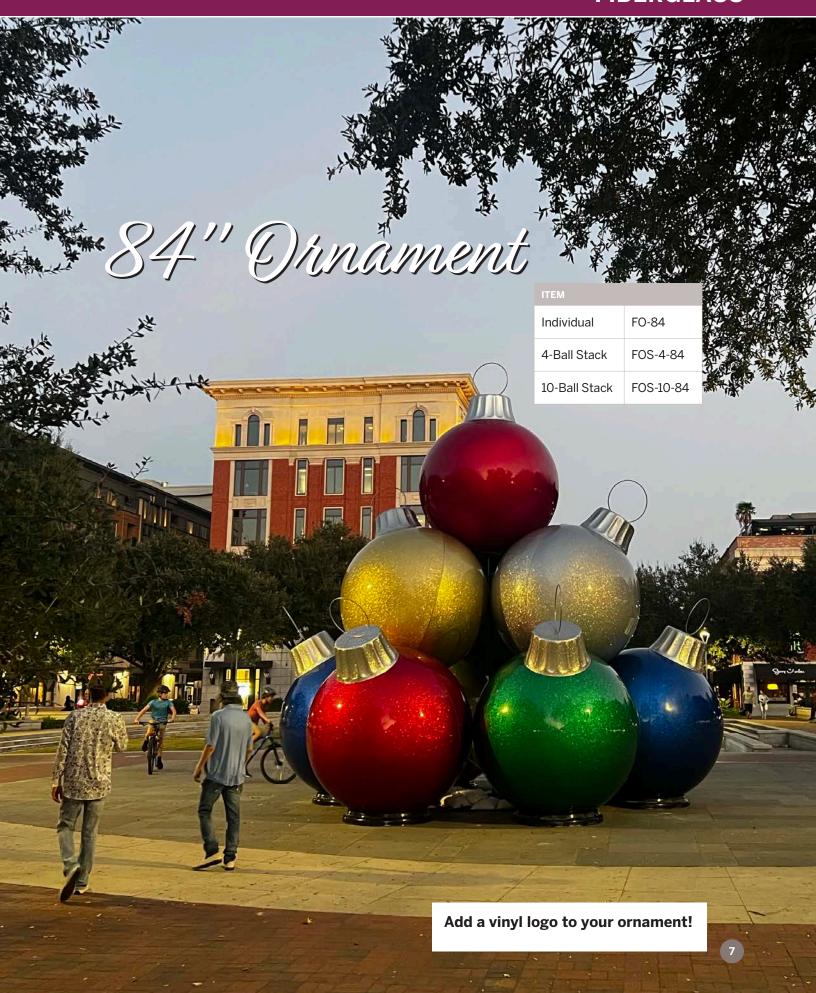

SCAN TO SEE PRODUCT VIDEO

Our giant fiberglass ornaments are made with marinegrade gelcoat and glitter finish for durability and highshine.

Please see our stock colors below. There are custom color charts available upon request.

Cost for custom colors is dependent on the quantity ordered.

Brilliant Canadian Blue

Brilliant Lime Green

Brilliant Fire Red

Brilliant Emerald Green

Brilliant Chrome Silver

Brilliant Light Gold

Brilliant Light Purple