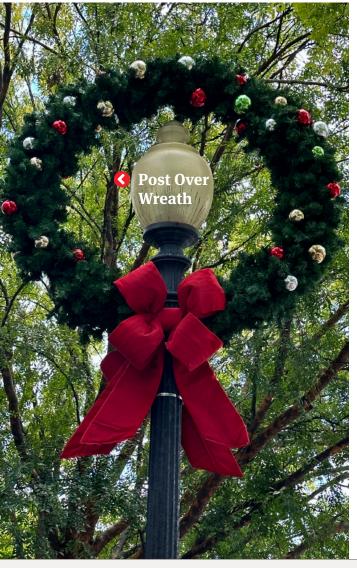

#### **GREENERY**

**Side Mount Wreath** 

SIZE 3' - 5'

**Center Mount Wreath** 

SIZE 3' - 5'

**Post Over Wreath** 

SIZE 4' - 6'