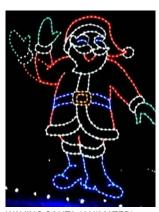

### **2D SILHOUETTES**

WAVING SANTA (ANIMATED)

SIZE 7' x 8'

WAVING SANTA (ANIMATED)

10' x 11.5'

WHIMSICAL WATER TOWER

GUM DROP TREE