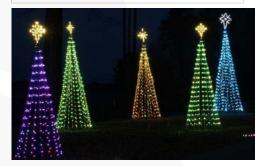

| 18.5'                                                   |
| 39'                  | 21'                                                     |
| 43'                  | 23'                                                     |
| 47'                  | 25'                                                     |
| 51'                  | 27'                                                     |
|                      | Prices include 10 ornaments per panel and LED C7 Lights |





## Star Toppers

**Nativity Star** 



| HEIGHT |
|--------|
| 3'     |
| 4'     |
| 5'     |

**Snowburst** 



| HEIGHT |  |
|--------|--|
| 3'     |  |
| 4'     |  |
| 5'     |  |

## Tree of Lights

| HEIGHT |
|--------|
| 8'     |
| 10'    |
| 12'    |
| 14'    |
| 17'    |
| 21'    |
| 25'    |



#### All come with a star topper!



Priced with LED C7 Lights, and a LED Star Topper. Affordable and easy to install!

POP-UP

### Trees





| HEIGHT W/ STAR TOPPER | STAR TOPPER HEIGHT |
|-----------------------|--------------------|
| 11'                   | 2'                 |
| 14'                   | 2'                 |
| 17'                   | 2'                 |
| 21'                   | 3'                 |
| 25'                   | 3'                 |



## Walk-Thru Panel Tree

Contact us today for pricing information!



#### **CHRISTMAS TREES**





| TREE HEIGHT<br>BEFORE DRUMBASE |
|--------------------------------|
| 15' Tree                       |
| 19' Tree                       |
| 23' Tree                       |
| 27' Tree                       |
| 31' Tree