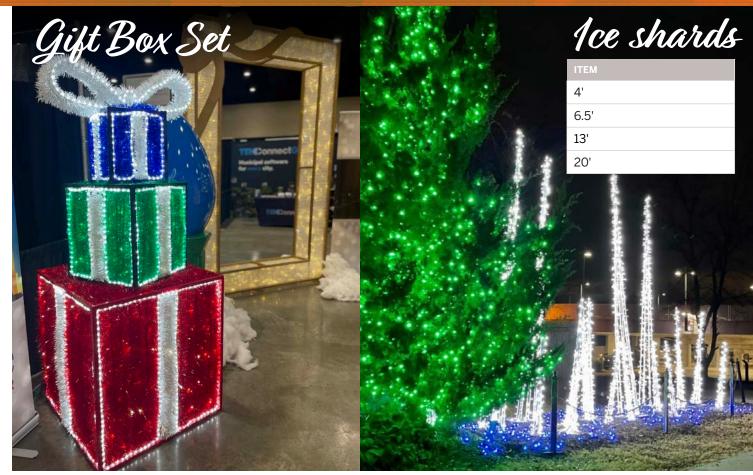

# Shimmering GIFT BOXES

What a great addition to the base of your Christmas tree! Bows detach & boxes stack for easy storage. Available in a variety of colors.

30" 36" 40"

Sizes are to the top of the bow.