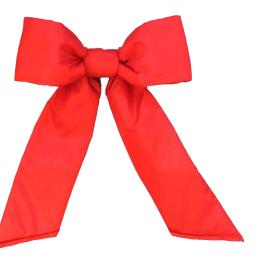

#### **NYLON**

Our most versatile line of products with three stock colors and multiple custom colors.

Colors: Canada Red; Old Glory Red; Royal Blue.

Lifespan: 2-5 years.

Storage: Please store in the boxes they come in.

• This product is for indoor and outdoor use.

Ask us about custom nylon colors.