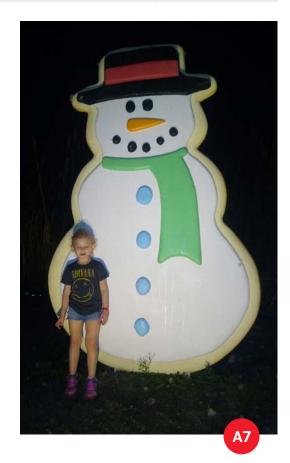

## Custom Christmas Cookies

| NAME |                 | DIMENSIONS    |
|------|-----------------|---------------|
| A1   | Stocking        | 90" H x 63" W |
| A2   | Candy Cane      | 77" H x 73" W |
| АЗ   | Tree            | 77" H x 63" W |
| A4   | Gingerbread Man | 95" H x 63" W |
| A5   | Bell            | 63" H x 79" W |
| A6   | Santa           | 68" H x 79" W |
| A7   | Snowman         | 95' H x 60" W |