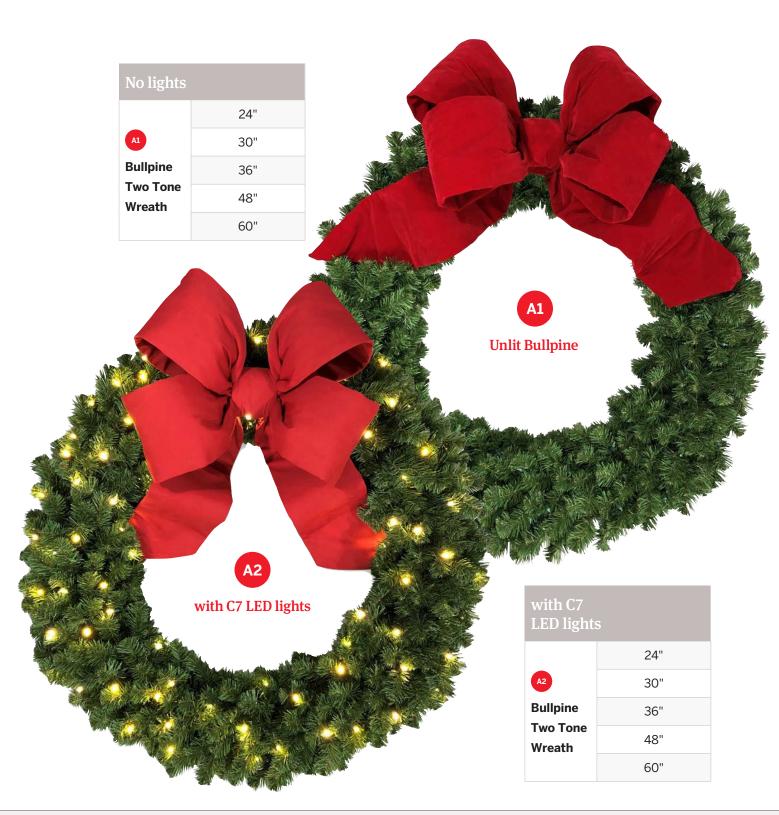

## Wreaths

• Bows sold separately.

See page 52 for our ornament colors

Special ornament colors upon request

| SIZE | FRAME SPECS  | PRE-ATTACEHD ORNAMENT COUNT | RECOMMENDED BOW SIZE |
|------|--------------|-----------------------------|----------------------|
| 3'   | Single Frame | 10                          | 18"                  |
| 3.5' | Single Frame | 12                          | 18"                  |
| 4'   | Single Frame | 16                          | 24"                  |
| 4'   | Double Frame | 20                          | 24"                  |
| 5'   | Double Frame | 24                          | 24"                  |
| 6'   | Double Frame | 30                          | 30"                  |
| 7'   | Double Frame | 36                          | 36"                  |
| 8'   | Triple Frame | 50                          | 36"                  |
| 10'  | Triple Frame | 60                          | 5'                   |
| 12'  | Triple Frame | 70                          | 5'                   |
| 14'  | Triple Frame | 120                         | 6'                   |