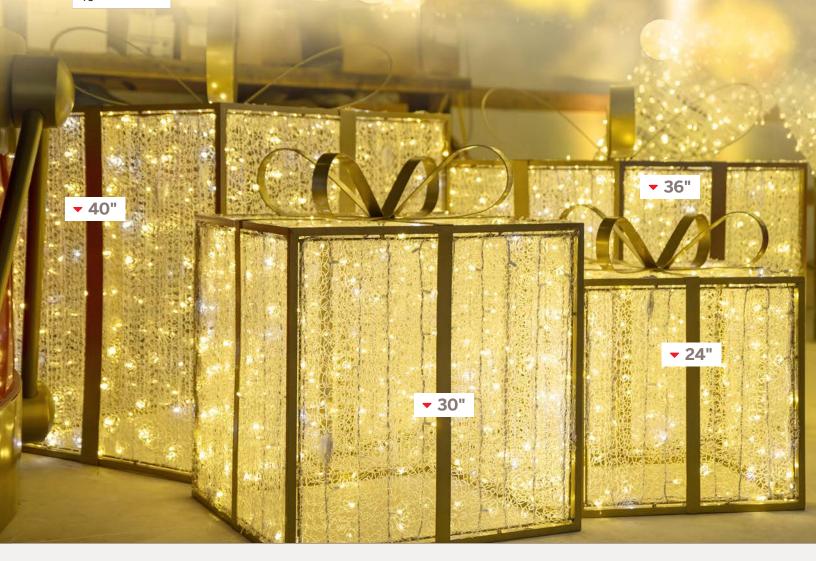

# Shimmering GIFT BOXES

What a great addition to the base of your Christmas tree! Bows detach & boxes stack for easy storage. Available in a variety of colors.

30" 36" 40"

Sizes are to the top of the bow.