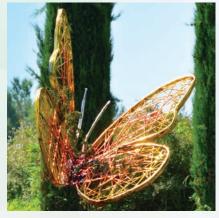

2D Bird

| SIZE |  |  |
|------|--|--|
| 4'   |  |  |

2D Bee

| SIZE |  |
|------|--|
| 2.5' |  |

**2D Dragonfly** 

| SIZE |  |
|------|--|
| 5'   |  |

**2D Butterfly** 

| SIZE  |  |
|-------|--|
| 2.55' |  |
| 5'    |  |