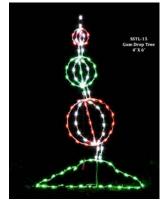

### **2D SILHOUETTES**

WAVING SANTA (ANIMATED)

SIZE 7' x 8'

WAVING SANTA (ANIMATED)

10' x 11.5'

WHIMSICAL WATER TOWER

GUM DROP TREE