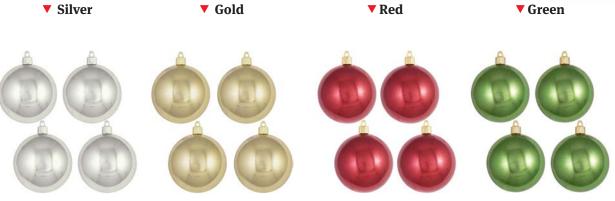

## Wreaths

• Bows sold separately.

See page 52 for our ornament colors

Special ornament colors upon request

| SIZE | FRAME SPECS  | PRE-ATTACEHD ORNAMENT COUNT | RECOMMENDED BOW SIZE |
|------|--------------|-----------------------------|----------------------|
| 3'   | Single Frame | 10                          | 18"                  |
| 3.5' | Single Frame | 12                          | 18"                  |
| 4'   | Single Frame | 16                          | 24"                  |
| 4'   | Double Frame | 20                          | 24"                  |
| 5'   | Double Frame | 24                          | 24"                  |
| 6'   | Double Frame | 30                          | 30"                  |
| 7'   | Double Frame | 36                          | 36"                  |
| 8'   | Triple Frame | 50                          | 36"                  |
| 10'  | Triple Frame | 60                          | 5'                   |
| 12'  | Triple Frame | 70                          | 5'                   |
| 14'  | Triple Frame | 120                         | 6'                   |