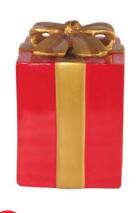

## **2D SILHOUETTES**

**A4** 

A7

|    | NAME                               |
|----|------------------------------------|
| A1 | Santa Sleigh 4 Seater - Red & Gold |
| A2 | Santa Sleigh 2 Seater - Red & Gold |
| A3 | Santa Mailbox - Red & Gold         |
| A4 | Santa Footrest - Red & Gold        |
| A5 | Santa Sofa - Red and Gold          |
| A6 | Santa Chair - White & Silver       |
| A7 | Gift Motiff 4 - Red                |
| A8 | Gift Motiff 2 - Red                |
| A9 | Nutcracker                         |