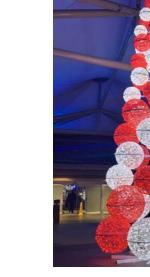

#### **Singles**

| ITEM  |  |
|-------|--|
| FO-24 |  |
| FO-36 |  |
| FO-42 |  |

4-Ball and 10-Ball Stacks Mix and Match Colors

| ITEM      |  |
|-----------|--|
| FOS-4-24  |  |
| FOS-4-36  |  |
| FOS-4-42  |  |
| FOS-10-24 |  |
| FOS-10-36 |  |
| FOS-10-42 |  |
|           |  |

#### **Dimensions**

| (WXH)     |           |  |
|-----------|-----------|--|
| FOS-4-24  | 52"x42"   |  |
| FOS-4-36  | 72"x63"   |  |
| FOS-4-42  | 80"x65"   |  |
| FOS-10-24 | 94"x75"   |  |
| FOS-10-36 | 102"x96"  |  |
| FOS-10-42 | 124"x108" |  |