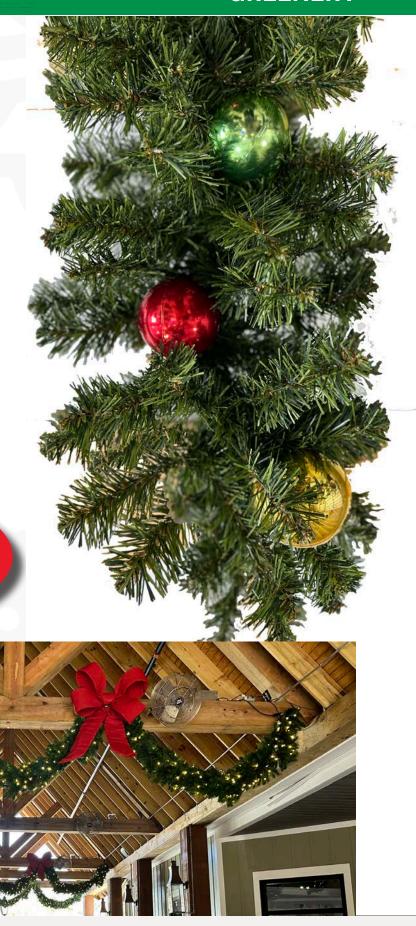

## Wreaths

• Bows sold separately.

See page 52 for our ornament colors

Special ornament colors upon request

| SIZE | FRAME SPECS  | PRE-ATTACEHD ORNAMENT COUNT | RECOMMENDED BOW SIZE |
|------|--------------|-----------------------------|----------------------|
| 3'   | Single Frame | 10                          | 18"                  |
| 3.5' | Single Frame | 12                          | 18"                  |
| 4'   | Single Frame | 16                          | 24"                  |
| 4'   | Double Frame | 20                          | 24"                  |
| 5'   | Double Frame | 24                          | 24"                  |
| 6'   | Double Frame | 30                          | 30"                  |
| 7'   | Double Frame | 36                          | 36"                  |
| 8'   | Triple Frame | 50                          | 36"                  |
| 10'  | Triple Frame | 60                          | 5'                   |
| 12'  | Triple Frame | 70                          | 5'                   |
| 14'  | Triple Frame | 120                         | 6'                   |

#### **GREENERY**

**Side Mount Wreath** 

SIZE 3' - 5'

**Center Mount Wreath** 

SIZE 3' - 5'

**Post Over Wreath** 

SIZE 4' - 6'