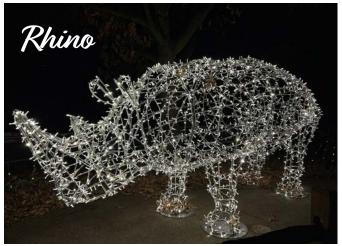

call to set up a custom order today!

# Masson Fiberglass

#### **Features:**

Interior or exterior applications

**Hung or ground mounted** 

Weather and UV resistant

Impressive day and night visual effect

Constructed from lightweight fiberglass material

All items have 5mm LED lights with the option of Warm White, Cool White, and Warm White with a cool white twinkle.



PRODUCT VIDEO OF RGB ORB TREE



Orb



Design Star



Orb Tree



Sails

## **MASSON**





## **MASSON**





## MASSON









# Shimmering GIFT BOXES

What a great addition to the base of your Christmas tree! Bows detach & boxes stack for easy storage. Available in a variety of colors.

30" 36" 40"

Sizes are to the top of the bow.













# Snow Globe

Add an additional logo!





## Fabricated Animals

























#### **Wreath Arch**

9' Garland Wreath Arch photo op with LED lights and ornaments; custom backdrop available.















# WALK-IN Ornament

















Standing Buck, Doe or Fawn
Prancing Buck, Doe or Fawn
Grazing Buck, Doe or Fawn

- 6.5' Grapevine Deer
- 3 different styles
- Acrylic White Paint and 5mm LED Lights





#### **GRAPEVINE**















Custom ornament colors available

### 12" Traditional Bullpine Garland, 25 tips per foot

No lights

Lit (C7 or 5mm)

With LED lights & ornament package

### 16" Traditional Bullpine Garland, 25 tips per foot

No lights

Lit (C7 or 5mm)

With LED lights & ornament package

### Contact us today for other Garland options!



## Wreaths

• Bows sold separately.





See page 52 for our ornament colors

Special or