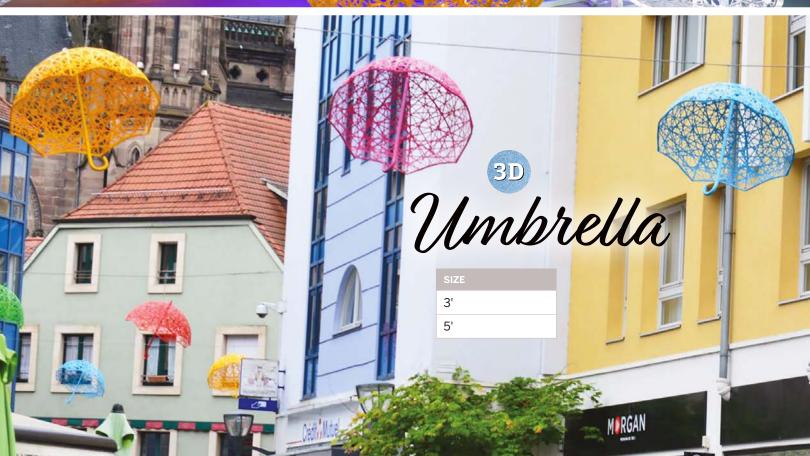

#### **Features:**

Interior or exterior applications

**Hung or ground mounted** 

Weather and UV resistant

Impressive day and night visual effect

Constructed from lightweight fiberglass material

All items have 5mm LED lights with the option of Warm White, Cool White, and Warm White with a cool white twinkle.