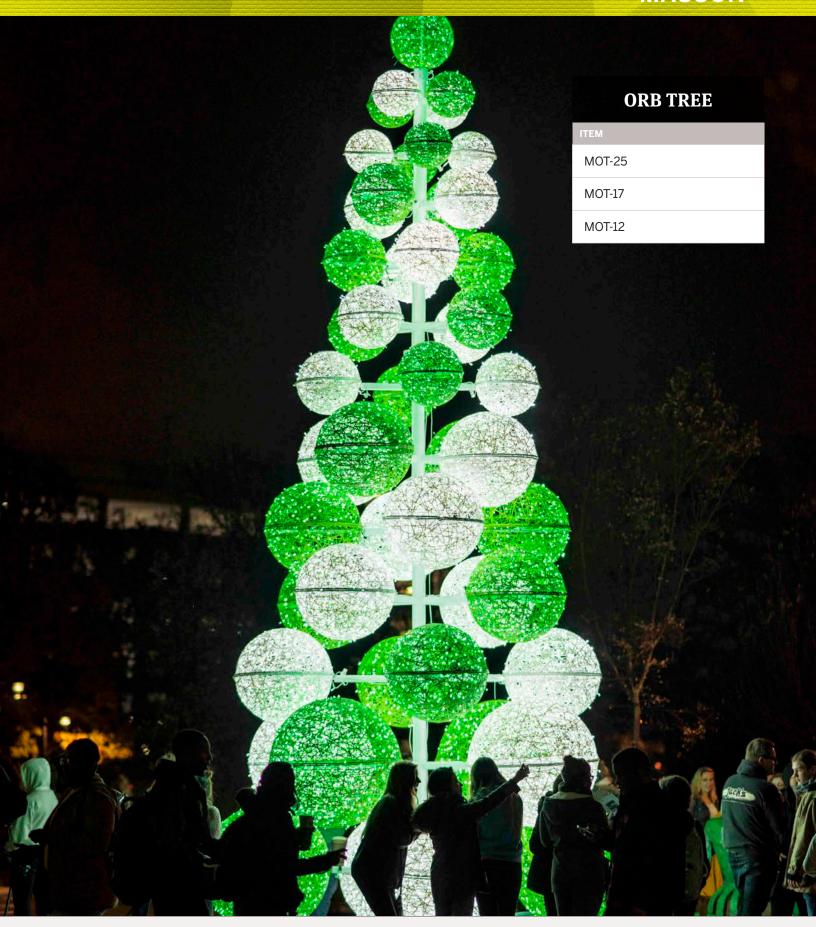

# Masson Fiberglass

#### **Features:**

Interior or exterior applications

**Hung or ground mounted** 

Weather and UV resistant

Impressive day and night visual effect

Constructed from lightweight fiberglass material

All items have 5mm LED lights with the option of Warm White, Cool White, and Warm White with a cool white twinkle.

PRODUCT VIDEO OF RGB ORB TREE

Orb

Design Star

Orb Tree

Sails