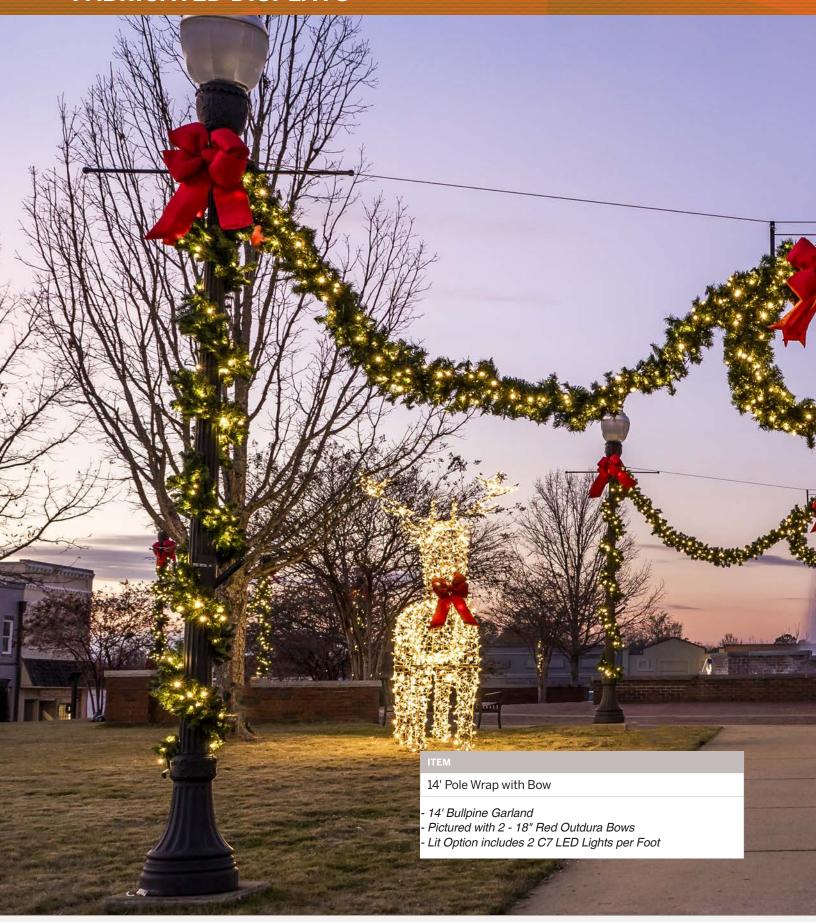

### 12" Traditional Bullpine Garland, 25 tips per foot

No lights

Lit (C7 or 5mm)

With LED lights & ornament package

### 16" Traditional Bullpine Garland, 25 tips per foot

No lights

Lit (C7 or 5mm)

With LED lights & ornament package

### Contact us today for other Garland options!