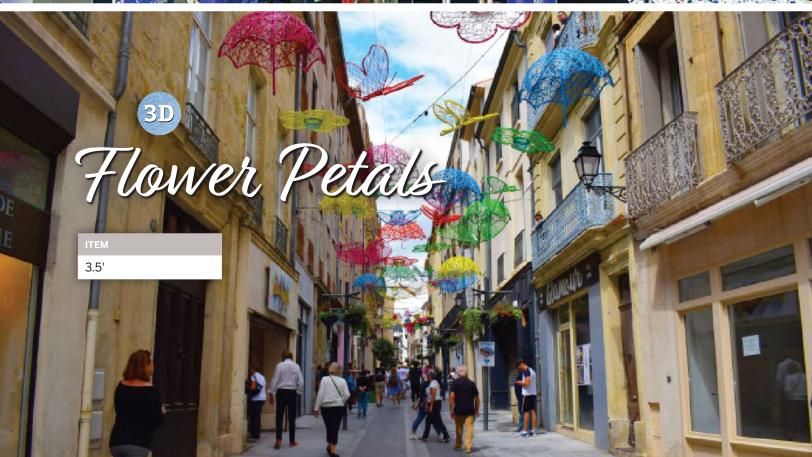

| ITEM CODE  | NAME         |
|------------|--------------|
| MGFWF-51   | Wild Flower  |
| MGFT-41    | Tulip        |
| MGFG-46    | Geranium     |
| MGFTF-39   | Tiger Flower |
| MGFD-39    | Daisy        |
| MGFL-LOTUS | Lotus        |

- Indoor or outdoor use.
- Giant flowers include green stem and steel base plate, plus two lighted green leaves.
- Flower petals can be purchased separately.
   Can be hung or wall-mounted.
- Available colors include red, yellow, blue, orange, white and pink.