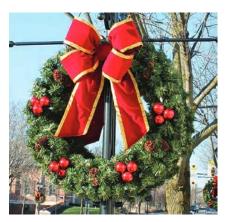

## Wreaths

• Bows sold separately.

See page 52 for our ornament colors

Special ornament colors upon request

| SIZE | FRAME SPECS  | PRE-ATTACEHD ORNAMENT COUNT | RECOMMENDED BOW SIZE |
|------|--------------|-----------------------------|----------------------|
| 3'   | Single Frame | 10                          | 18"                  |
| 3.5' | Single Frame | 12                          | 18"                  |
| 4'   | Single Frame | 16                          | 24"                  |
| 4'   | Double Frame | 20                          | 24"                  |
| 5'   | Double Frame | 24                          | 24"                  |
| 6'   | Double Frame | 30                          | 30"                  |
| 7'   | Double Frame | 36                          | 36"                  |
| 8'   | Triple Frame | 50                          | 36"                  |
| 10'  | Triple Frame | 60                          | 5'                   |
| 12'  | Triple Frame | 70                          | 5'                   |
| 14'  | Triple Frame | 120                         | 6'                   |