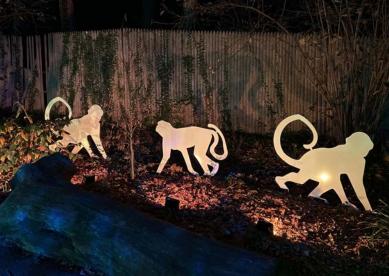

ssive day and night visual effect

Constructed from lightweight fiberglass material

All items have 5mm LED lights with the option of Warm White, Cool White, and Warm White with a cool white twinkle.



PRODUCT VIDEO OF RGB ORB TREE



Orb



Design Star



Orb Tree



Sails

## **MASSON**





## **MASSON**





## MASSON









# Shimmering GIFT BOXES

What a great addition to the base of your Christmas tree! Bows detach & boxes stack for easy storage. Available in a variety of colors.

30" 36" 40"

Sizes are to the top of the bow.













# Snow Globe

Add an additional logo!





## Fabricated Animals

























#### **Wreath Arch**

9' Garland Wreath Arch photo op with LED lights and ornaments; custom backdrop available.















# WALK-IN Ornament

















Standing Buck, Doe or Fawn
Prancing Buck, Doe or Fawn
Grazing Buck, Doe or Fawn

- 6.5' Grapevine Deer
- 3 different styles
- Acrylic White Paint and 5mm LED Lights





#### **GRAPEVINE**















Custom ornament colors available

### 12" Traditional Bullpine Garland, 25 tips per foot

No lights

Lit (C7 or 5mm)

With LED lights & ornament package

### 16" Traditional Bullpine Garland, 25 tips per foot

No lights

Lit (C7 or 5mm)

With LED lights & ornament package

### Contact us today for other Garland options!



## Wreaths

• Bows sold separately.





See page 52 for our ornament colors

Special ornament colors upon request

| SIZE | FRAME SPECS  | PRE-ATTACEHD ORNAMENT COUNT | RECOMMENDED BOW SIZE |
|------|--------------|-----------------------------|-----------------