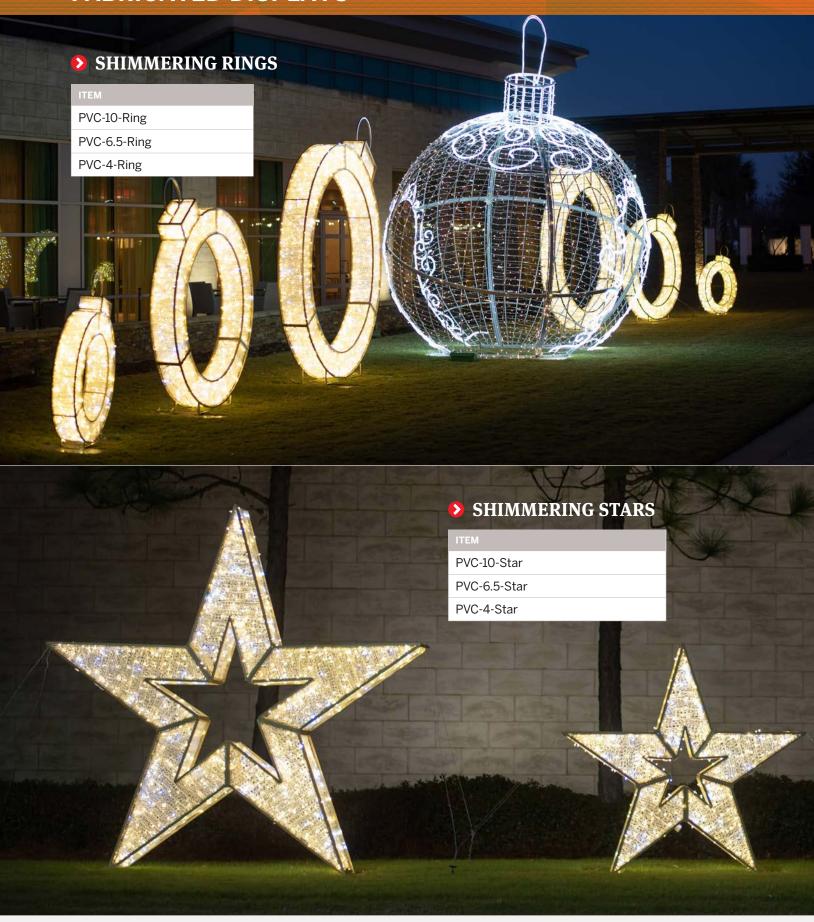

#### Need a different size on our fabricated bows?

No problem, just give us a call to set up a custom order today!

# Masson Fiberglass

#### **Features:**

Interior or exterior applications

**Hung or ground mounted** 

Weather and UV resistant

Impressive day and night visual effect

Constructed from lightweight fiberglass material

All items have 5mm LED lights with the option of Warm White, Cool White, and Warm White with a cool white twinkle.



PRODUCT VIDEO OF RGB ORB TREE



Orb



Design Star



Orb Tree



Sails

## **MASSON**





## **MASSON**





## MASSON









# Shimmering GIFT BOXES

What a great addition to the base of your Christmas tree! Bows detach & boxes stack for easy storage. Available in a variety of colors.

30" 36" 40"

Sizes are to the top of the bow.













# Snow Globe

Add an additional logo!





## Fabricated Animals

























#### **Wreath Arch**

9' Garland Wreath Arch photo op with LED lights and ornaments; custom backdrop available.















# WALK-IN Ornament

















Standing Buck, Doe or Fawn
Prancing Buck, Doe or Fawn
Grazing Buck, Doe or Fawn

- 6.5' Grapevine Deer
- 3 different styles
- Acrylic White Paint and 5mm LED Lights





#### **GRAPEVINE**















Custom ornament colors available

### 12" Traditional Bullpine Garland, 25 tips per foot

No lights

Lit (C7 or 5mm)

With LED lights & ornament package

### 16" Traditional Bullpine Garland, 25 tips per foot

No lights

Lit (C7 or 5mm)

With LED lights & ornament package

### Contact us today for other Garland options!



## Wreaths