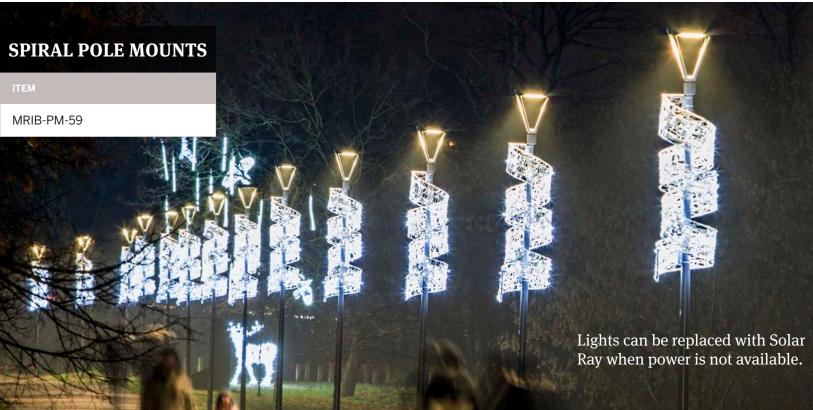

#### **POLE DECORATIONS**

### Pole Mounts

Consistent, quality pole mount decor is a great way to decorate and create a cohesive look for cities, shopping centers and business parks.

Sizes range from 2-8 feet. Includes LED lights.

## View our Displays Catalog to see our full Pole Decoration Selection!

P121-Z-TREE

P235-STOCKING

P163-TOY-SOLDIER

P181-DOUBLE-FRAME-CANDY-

P128-CHRISTMAS-CANDLE

P117-SPARKLE-TREE

P120-FANTASY-TREE