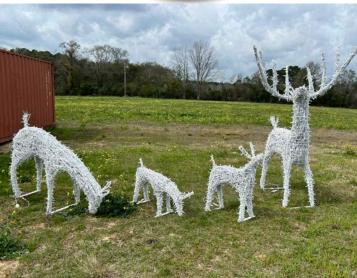

# WALK-IN Ornament

Standing Buck, Doe or Fawn
Prancing Buck, Doe or Fawn
Grazing Buck, Doe or Fawn

- 6.5' Grapevine Deer
- 3 different styles
- Acrylic White Paint and 5mm LED Lights

#### **GRAPEVINE**

Custom ornament colors available