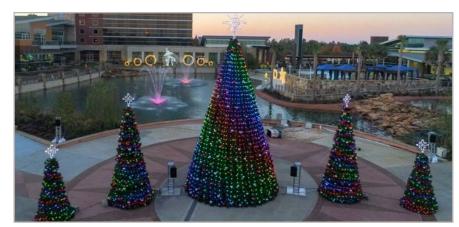

|
| 43'                  | 23'                                                     |
| 47'                  | 25'                                                     |
| 51'                  | 27'                                                     |
|                      | Prices include 10 ornaments per panel and LED C7 Lights |





## Star Toppers

**Nativity Star** 



| HEIGHT |
|--------|
| 3'     |
| 4'     |
| 5'     |

**Snowburst** 



| HEIGHT |  |
|--------|--|
| 3'     |  |
| 4'     |  |
| 5'     |  |

## Tree of Lights

| HEIGHT |
|--------|
| 8'     |
| 10'    |
| 12'    |
| 14'    |
| 17'    |
| 21'    |
| 25'    |



#### All come with a star topper!



Priced with LED C7 Lights, and a LED Star Topper. Affordable and easy to install!

POP-UP

### Trees





| HEIGHT W/ STAR TOPPER | STAR TOPPER HEIGHT |
|-----------------------|--------------------|
| 11'                   | 2'                 |
| 14'                   | 2'                 |
| 17'                   | 2'                 |
| 21'                   | 3'                 |
| 25'                   | 3'                 |



## Walk-Thru Panel Tree

Contact us today for pricing information!



#### **CHRISTMAS TREES**





| TREE HEIGHT<br>BEFORE DRUMBASE |
|--------------------------------|
| 15' Tree                       |
| 19' Tree                       |
| 23' Tree                       |
| 27' Tree                       |
| 31' Tree                       |
| 35' Tree                       |
| 39' Tree                       |
| 43' Tree                       |
| 47' Tree