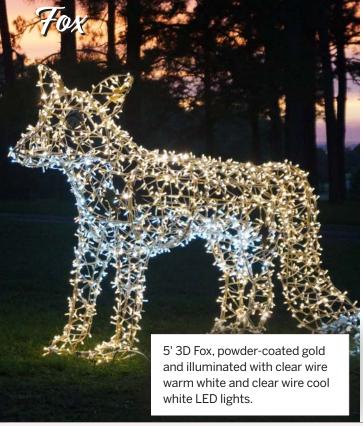

l to set up a custom order today!

# Masson Fiberglass

#### **Features:**

Interior or exterior applications

**Hung or ground mounted** 

Weather and UV resistant

Impressive day and night visual effect

Constructed from lightweight fiberglass material

All items have 5mm LED lights with the option of Warm White, Cool White, and Warm White with a cool white twinkle.



PRODUCT VIDEO OF RGB ORB TREE



Orb



Design Star



Orb Tree



Sails

## **MASSON**





## **MASSON**





## MASSON









# Shimmering GIFT BOXES

What a great addition to the base of your Christmas tree! Bows detach & boxes stack for easy storage. Available in a variety of colors.

30" 36" 40"

Sizes are to the top of the bow.













# Snow Globe

Add an additional logo!





## Fabricated Animals

























#### **Wreath Arch**

9' Garland Wreath Arch photo op with LED lights and ornaments; custom backdrop available.















# WALK-IN Ornament

















Standing Buck, Doe or Fawn
Prancing Buck, Doe or Fawn
Grazing Buck, Doe or Fawn

- 6.5' Grapevine Deer
- 3 different styles
- Acrylic White Paint and 5mm LED Lights





#### **GRAPEVINE**















Custom ornament colors available

### 12" Traditional Bullpine Garland, 25 tips per foot

No lights

Lit (C7 or 5mm)

With LED lights & ornament package

### 16" Traditional Bullpine Garland, 25 tips per foot

No lights

Lit (C7 or 5mm)

With LED lights & ornament package

### Contact us today for other Garland options!



## Wreaths

• Bows sold separately.





See page 52 for our ornament colors

Special orname