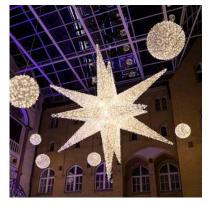

-------|----------|------|
|         | PB-2-N   | 24"  |
| NYLON   | PB-3-N   | 36"  |
|         | PB-4-N   | 48"  |
| MYLAR   | PB-2-M   | 24"  |
|         | PB-3-M   | 36"  |
|         | PB-4-M   | 48"  |
| OUTDURA | PB-2-OCR | 24"  |
|         | PB-3-OCR | 36"  |
|         | PB-4-OCR | 48"  |









#### Need a different size on our fabricated bows?

No problem, just give us a call to set up a custom order today!

# Masson Fiberglass

#### **Features:**

Interior or exterior applications

**Hung or ground mounted** 

Weather and UV resistant

Impressive day and night visual effect

Constructed from lightweight fiberglass material

All items have 5mm LED lights with the option of Warm White, Cool White, and Warm White with a cool white twinkle.



PRODUCT VIDEO OF RGB ORB TREE



Orb



Design Star



Orb Tree



Sails

## **MASSON**





## **MASSON**





## MASSON









# Shimmering GIFT BOXES

What a great addition to the base of your Christmas tree! Bows detach & boxes stack for easy storage. Available in a variety of colors.

30" 36" 40"

Sizes are to the top of the bow.













# Snow Globe

Add an additional logo!





## Fabricated Animals

























#### **Wreath Arch**

9' Garland Wreath Arch photo op with LED lights and ornaments; custom backdrop available.















# WALK-IN Ornament

















Standing Buck, Doe or Fawn
Prancing Buck, Doe or Fawn
Grazing Buck, Doe or Fawn

- 6.5' Grapevine Deer
- 3 different styles
- Acrylic White Paint and 5mm LED Lights





#### **GRAPEVINE**















Custom ornament colors availa