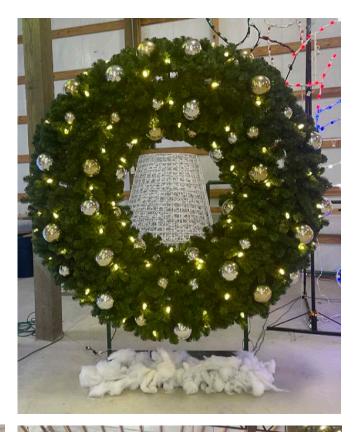

#### **Wreath Arch**

9' Garland Wreath Arch photo op with LED lights and ornaments; custom backdrop available.

## Wreaths

• Bows sold separately.

See page 52 for our ornament colors

Special ornament colors upon request

| SIZE | FRAME SPECS  | PRE-ATTACEHD ORNAMENT COUNT | RECOMMENDED BOW SIZE |
|------|--------------|-----------------------------|----------------------|
| 3'   | Single Frame | 10                          | 18"                  |
| 3.5' | Single Frame | 12                          | 18"                  |
| 4'   | Single Frame | 16                          | 24"                  |
| 4'   | Double Frame | 20                          | 24"                  |
| 5'   | Double Frame | 24                          | 24"                  |
| 6'   | Double Frame | 30                          | 30"                  |
| 7'   | Double Frame | 36                          | 36"                  |
| 8'   | Triple Frame | 50                          | 36"                  |
| 10'  | Triple Frame | 60                          | 5'                   |
| 12'  | Triple Frame | 70                          | 5'                   |
| 14'  | Triple Frame | 120                         | 6'                   |