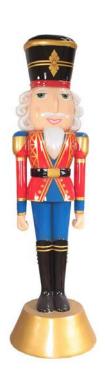

## **2D SILHOUETTES**

**A4** 

A7

|    | NAME                               |
|----|------------------------------------|
| A1 | Santa Sleigh 4 Seater - Red & Gold |
| A2 | Santa Sleigh 2 Seater - Red & Gold |
| A3 | Santa Mailbox - Red & Gold         |
| A4 | Santa Footrest - Red & Gold        |
| A5 | Santa Sofa - Red and Gold          |
| A6 | Santa Chair - White & Silver       |
| A7 | Gift Motiff 4 - Red                |
| A8 | Gift Motiff 2 - Red                |
| A9 | Nutcracker                         |