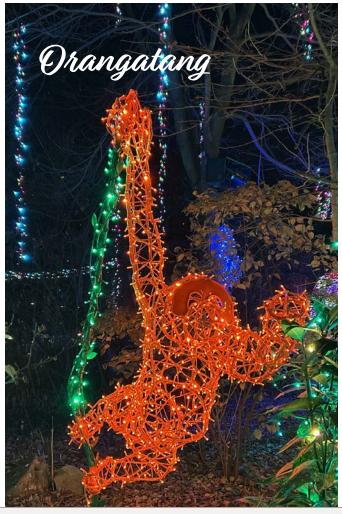

up a custom order today!

# Masson Fiberglass

#### **Features:**

Interior or exterior applications

**Hung or ground mounted** 

Weather and UV resistant

Impressive day and night visual effect

Constructed from lightweight fiberglass material

All items have 5mm LED lights with the option of Warm White, Cool White, and Warm White with a cool white twinkle.



PRODUCT VIDEO OF RGB ORB TREE



Orb



Design Star



Orb Tree



Sails

## **MASSON**





## **MASSON**





## MASSON









# Shimmering GIFT BOXES

What a great addition to the base of your Christmas tree! Bows detach & boxes stack for easy storage. Available in a variety of colors.

30" 36" 40"

Sizes are to the top of the bow.













# Snow Globe

Add an additional logo!





## Fabricated Animals

























#### **Wreath Arch**

9' Garland Wreath Arch photo op with LED lights and ornaments; custom backdrop available.















# WALK-IN Ornament

















Standing Buck, Doe or Fawn
Prancing Buck, Doe or Fawn
Grazing Buck, Doe or Fawn

- 6.5' Grapevine Deer
- 3 different styles
- Acrylic White Paint and 5mm LED Lights





#### **GRAPEVINE**















Custom ornament colors available

### 12" Traditional Bullpine Garland, 25 tips per foot

No lights

Lit (C7 or 5mm)

With LED lights & ornament package

### 16" Traditional Bullpine Garland, 25 tips per foot

No lights

Lit (C7 or 5mm)

With LED lights & ornament package

### Contact us today for other Garland options!



## Wreaths

• Bows sold separately.





See page 52 for our ornament colors

Special ornament color